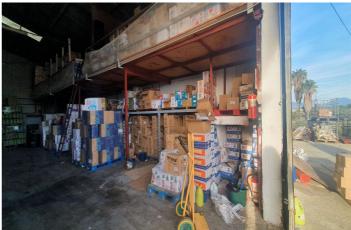

## Valle del Guadalhorce, Coín

Rustic Plot with Industrial Warehouses in a 3,000m<sup>2</sup> plot with AFO Certification thus providing legal compliance. The entire property is securely fenced. Key Features: Two Industrial Warehouses: The property comprises two single-storey industrial warehouses with a 495m<sup>2</sup> total constructed area. Warehouse 1 Amenities: Includes a bathroom and an office space of approximately 11m<sup>2</sup> on a mezzanine level, accessed via stairs. Additional Storage Spaces: There are two warehouses and two covered sheds, totalling 145m<sup>2</sup> (computed at 50% covered area). Water Storage: The property boasts three cisterns with capacities of 60,000 litres, 20,000 litres, and 10,000 litres, in addition to well water and town water sources. Easy Access: The property is easily accessible, facilitating varied use of the installations.