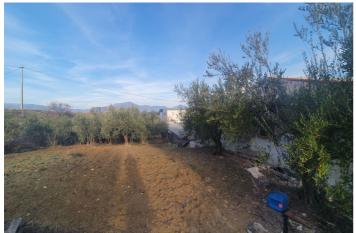

## Valle del Guadalhorce, Coín

Rustic Plot with Industrial Warehouses in a 3,000m<sup>2</sup> plot with AFO Certification thus providing legal compliance. The entire property is securely fenced. Key Features: Two Industrial Warehouses: The property comprises two single-storey industrial warehouses with a 495m<sup>2</sup> total constructed area. Warehouse 1 Amenities: Includes a bathroom and an office space of approximately 11m<sup>2</sup> on a mezzanine level, accessed via stairs. Additional Storage Spaces: There are two warehouses and two covered sheds, totalling 145m<sup>2</sup> (computed at 50% covered area). Water Storage: The property boasts three cisterns with capacities of 60,000 litres, 20,000 litres, and 10,000 litres, in addition to well water and town water sources. Easy Access: The property is easily accessible, facilitating varied use of the installations.