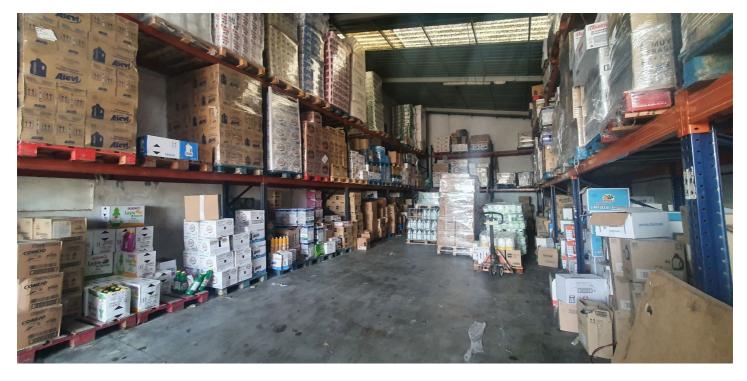

## Valle del Guadalhorce, Coín

Rustic Plot with Industrial Warehouses in a 3,000m<sup>2</sup> plot with AFO Certification thus providing legal compliance. The entire property is securely fenced. Key Features: Two Industrial Warehouses: The property comprises two single-storey industrial warehouses with a 495m<sup>2</sup> total constructed area. Warehouse 1 Amenities: Includes a bathroom and an office space of approximately 11m<sup>2</sup> on a mezzanine level, accessed via stairs. Additional Storage Spaces: There are two warehouses and two covered sheds, totalling 145m<sup>2</sup> (computed at 50% covered area). Water Storage: The property boasts three cisterns with capacities of 60,000 litres, 20,000 litres, and 10,000 litres, in addition to well water and town water sources. Easy Access: The property is easily accessible, facilitating varied use of the installations.