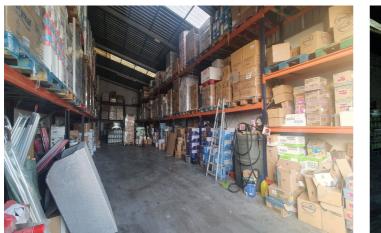

## Valle del Guadalhorce, Coín

Rustic Plot with Industrial Warehouses in a 3,000m<sup>2</sup> plot with AFO Certification thus providing legal compliance. The entire property is securely fenced. Key Features: Two Industrial Warehouses: The property comprises two single-storey industrial warehouses with a 495m<sup>2</sup> total constructed area. Warehouse 1 Amenities: Includes a bathroom and an office space of approximately 11m<sup>2</sup> on a mezzanine level, accessed via stairs. Additional Storage Spaces: There are two warehouses and two covered sheds, totalling 145m<sup>2</sup> (computed at 50% covered area). Water Storage: The property boasts three cisterns with capacities of 60,000 litres, 20,000 litres, and 10,000 litres, in addition to well water and town water sources. Easy Access: The property is easily accessible, facilitating varied use of the installations.