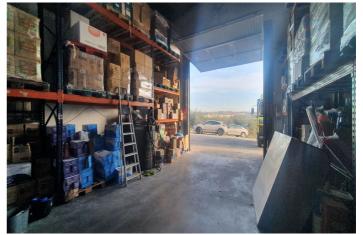

## Valle del Guadalhorce, Coín

Rustic Plot with Industrial Warehouses in a 3,000m<sup>2</sup> plot with AFO Certification thus providing legal compliance. The entire property is securely fenced. Key Features: Two Industrial Warehouses: The property comprises two single-storey industrial warehouses with a 495m<sup>2</sup> total constructed area. Warehouse 1 Amenities: Includes a bathroom and an office space of approximately 11m<sup>2</sup> on a mezzanine level, accessed via stairs. Additional Storage Spaces: There are two warehouses and two covered sheds, totalling 145m<sup>2</sup> (computed at 50% covered area). Water Storage: The property boasts three cisterns with capacities of 60,000 litres, 20,000 litres, and 10,000 litres, in addition to well water and town water sources. Easy Access: The property is easily accessible, facilitating varied use of the installations.