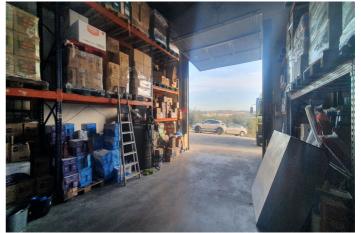

## Valle del Guadalhorce, Coín

Rustic Plot with Industrial Warehouses in a 3,000m<sup>2</sup> plot with AFO Certification thus providing legal compliance. The entire property is securely fenced. Key Features: Two Industrial Warehouses: The property comprises two single-storey industrial warehouses with a 495m<sup>2</sup> total constructed area. Warehouse 1 Amenities: Includes a bathroom and an office space of approximately 11m<sup>2</sup> on a mezzanine level, accessed via stairs. Additional Storage Spaces: There are two warehouses and two covered sheds, totalling 145m<sup>2</sup> (computed at 50% covered area). Water Storage: The property boasts three cisterns with capacities of 60,000 litres, 20,000 litres, and 10,000 litres, in addition to well water and town water sources. Easy Access: The property is easily accessible, facilitating varied use of the installations.