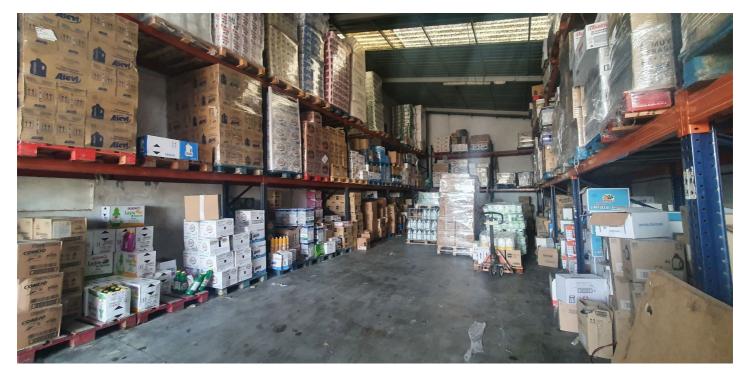

## Valle del Guadalhorce, Coín

Rustic Plot with Industrial Warehouses in a 3,000m<sup>2</sup> plot with AFO Certification thus providing legal compliance. The entire property is securely fenced. Key Features: Two Industrial Warehouses: The property comprises two single-storey industrial warehouses with a 495m<sup>2</sup> total constructed area. Warehouse 1 Amenities: Includes a bathroom and an office space of approximately 11m<sup>2</sup> on a mezzanine level, accessed via stairs. Additional Storage Spaces: There are two warehouses and two covered sheds, totalling 145m<sup>2</sup> (computed at 50% covered area). Water Storage: The property boasts three cisterns with capacities of 60,000 litres, 20,000 litres, and 10,000 litres, in addition to well water and town water sources. Easy Access: The property is easily accessible, facilitating varied use of the installations.