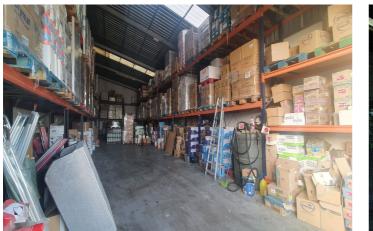

## Valle del Guadalhorce, Coín

Rustic Plot with Industrial Warehouses in a 3,000m<sup>2</sup> plot with AFO Certification thus providing legal compliance. The entire property is securely fenced. Key Features: Two Industrial Warehouses: The property comprises two single-storey industrial warehouses with a 495m<sup>2</sup> total constructed area. Warehouse 1 Amenities: Includes a bathroom and an office space of approximately 11m<sup>2</sup> on a mezzanine level, accessed via stairs. Additional Storage Spaces: There are two warehouses and two covered sheds, totalling 145m<sup>2</sup> (computed at 50% covered area). Water Storage: The property boasts three cisterns with capacities of 60,000 litres, 20,000 litres, and 10,000 litres, in addition to well water and town water sources. Easy Access: The property is easily accessible, facilitating varied use of the installations.