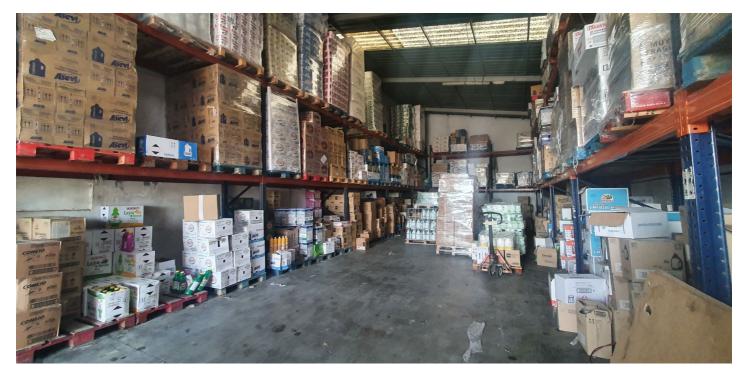

## Valle del Guadalhorce, Coín

Rustic Plot with Industrial Warehouses in a 3,000m² plot with AFO Certification thus providing legal compliance. The entire property is securely fenced. Key Features: Two Industrial Warehouses: The property comprises two single-storey industrial warehouses with a 495m² total constructed area. Warehouse 1 Amenities: Includes a bathroom and an office space of approximately 11m² on a mezzanine level, accessed via stairs. Additional Storage Spaces: There are two warehouses and two covered sheds, totalling 145m² (computed at 50% covered area). Water Storage: The property boasts three cisterns with capacities of 60,000 litres, 20,000 litres, and 10,000 litres, in addition to well water and town water sources. Easy Access: The property is easily accessible, facilitating varied use of the installations.