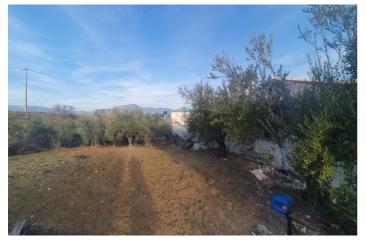

## Valle del Guadalhorce, Coín

Rustic Plot with Industrial Warehouses in a 3,000m² plot with AFO Certification thus providing legal compliance. The entire property is securely fenced. Key Features: Two Industrial Warehouses: The property comprises two single-storey industrial warehouses with a 495m² total constructed area. Warehouse 1 Amenities: Includes a bathroom and an office space of approximately 11m² on a mezzanine level, accessed via stairs. Additional Storage Spaces: There are two warehouses and two covered sheds, totalling 145m² (computed at 50% covered area). Water Storage: The property boasts three cisterns with capacities of 60,000 litres, 20,000 litres, and 10,000 litres, in addition to well water and town water sources. Easy Access: The property is easily accessible, facilitating varied use of the installations.