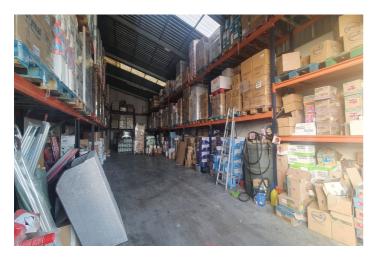

## Valle del Guadalhorce, Coín

Rustic Plot with Industrial Warehouses in a 3,000m² plot with AFO Certification thus providing legal compliance. The entire property is securely fenced. Key Features: Two Industrial Warehouses: The property comprises two single-storey industrial warehouses with a 495m² total constructed area. Warehouse 1 Amenities: Includes a bathroom and an office space of approximately 11m² on a mezzanine level, accessed via stairs. Additional Storage Spaces: There are two warehouses and two covered sheds, totalling 145m² (computed at 50% covered area). Water Storage: The property boasts three cisterns with capacities of 60,000 litres, 20,000 litres, and 10,000 litres, in addition to well water and town water sources. Easy Access: The property is easily accessible, facilitating varied use of the installations.