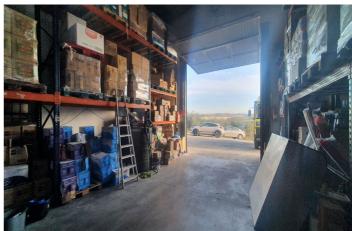

## Valle del Guadalhorce, Coín

Rustic Plot with Industrial Warehouses in a 3,000m² plot with AFO Certification thus providing legal compliance. The entire property is securely fenced. Key Features: Two Industrial Warehouses: The property comprises two single-storey industrial warehouses with a 495m² total constructed area. Warehouse 1 Amenities: Includes a bathroom and an office space of approximately 11m² on a mezzanine level, accessed via stairs. Additional Storage Spaces: There are two warehouses and two covered sheds, totalling 145m² (computed at 50% covered area). Water Storage: The property boasts three cisterns with capacities of 60,000 litres, 20,000 litres, and 10,000 litres, in addition to well water and town water sources. Easy Access: The property is easily accessible, facilitating varied use of the installations.