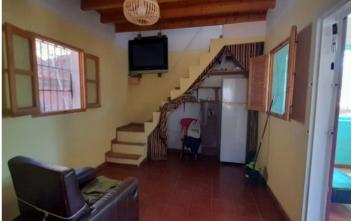

## Valle del Guadalhorce, Álora

This charming rural retreat is located in the Andalucian countryside approx. 12 kms from Alora pueblo. Enjoying an elevated position and hosting stunning views the property is set within approx. 9.000m2 of almond and olive groves. The building extends to 94m2 offering a large 30m2 entrance reception room, a 20m2 sitting/ dining room/ kitchen and a shower room on the ground floor and 2 double bedrooms on the 1st floor. In addition to the main living accommodation there is also an air-conditioned 14m2 annexe and also a 9m2 storeroom. Mains electricity is connected, high speed internet is available and water is provided from a registered private well.