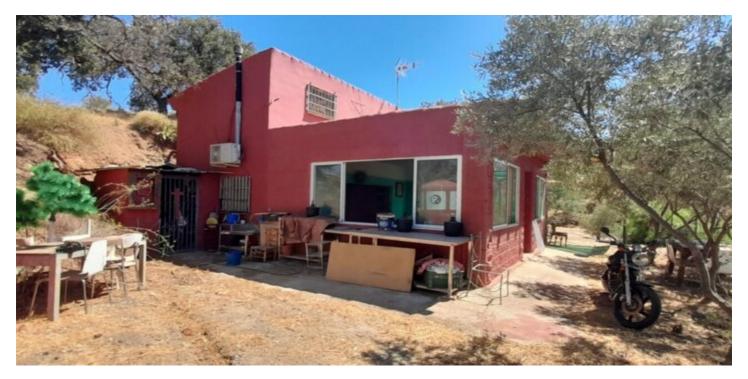

127.500 €

Referencia: RS16988 Dormitorios: 2 Baños: 1 Terreno: 9.000m<sup>2</sup> Construído: 84m<sup>2</sup>

## Valle del Guadalhorce, Álora

This charming rural retreat is located in the Andalucian countryside approx. 12 kms from Alora pueblo. Enjoying an elevated position and hosting stunning views the property is set within approx. 9.000m2 of almond and olive groves. The building extends to 94m2 offering a large 30m2 entrance reception room, a 20m2 sitting/ dining room/ kitchen and a shower room on the ground floor and 2 double bedrooms on the 1st floor. In addition to the main living accommodation there is also an air-conditioned 14m2 annexe and also a 9m2 storeroom. Mains electricity is connected, high speed internet is available and water is provided from a registered private well.