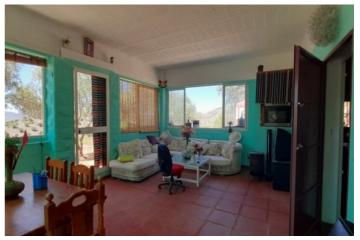

## Valle del Guadalhorce, Álora

This charming rural retreat is located in the Andalucian countryside approx. 12 kms from Alora pueblo. Enjoying an elevated position and hosting stunning views the property is set within approx. 9.000m2 of almond and olive groves. The building extends to 94m2 offering a large 30m2 entrance reception room, a 20m2 sitting/ dining room/ kitchen and a shower room on the ground floor and 2 double bedrooms on the 1st floor. In addition to the main living accommodation there is also an air-conditioned 14m2 annexe and also a 9m2 storeroom. Mains electricity is connected, high speed internet is available and water is provided from a registered private well.