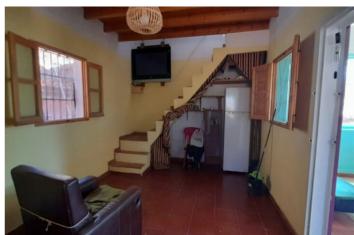

## Valle del Guadalhorce, Álora

This charming rural retreat is located in the Andalucian countryside approx. 12 kms from Alora pueblo. Enjoying an elevated position and hosting stunning views the property is set within approx. 9.000m2 of almond and olive groves. The building extends to 94m2 offering a large 30m2 entrance reception room, a 20m2 sitting/ dining room/ kitchen and a shower room on the ground floor and 2 double bedrooms on the 1st floor. In addition to the main living accommodation there is also an air-conditioned 14m2 annexe and also a 9m2 storeroom. Mains electricity is connected, high speed internet is available and water is provided from a registered private well.