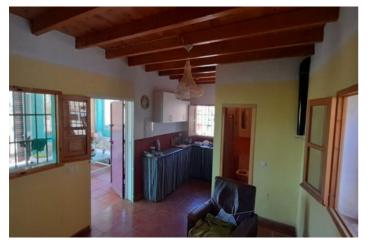

## Valle del Guadalhorce, Álora

This charming rural retreat is located in the Andalucian countryside approx. 12 kms from Alora pueblo. Enjoying an elevated position and hosting stunning views the property is set within approx. 9.000m2 of almond and olive groves. The building extends to 94m2 offering a large 30m2 entrance reception room, a 20m2 sitting/ dining room/ kitchen and a shower room on the ground floor and 2 double bedrooms on the 1st floor. In addition to the main living accommodation there is also an air-conditioned 14m2 annexe and also a 9m2 storeroom. Mains electricity is connected, high speed internet is available and water is provided from a registered private well.