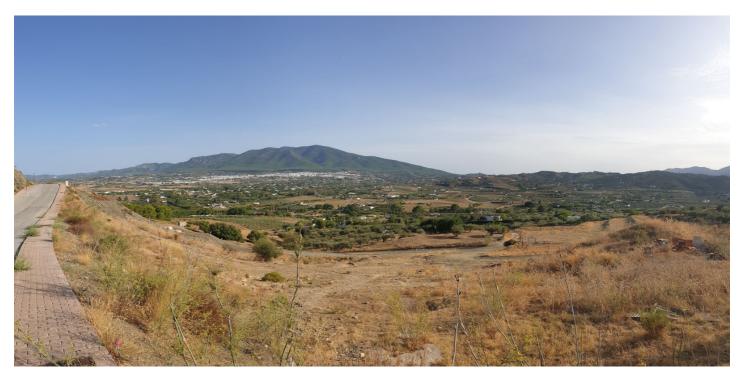

## Valle del Guadalhorce, Coín

Residential plot with an informational preliminary project indicating that construction is possible on the plot, located in a popular urbanization in Coín. This south-facing plot has magnificent views of the countryside and the Mijas mountains. The plot is slightly sloped, with green areas at the front and side. The preliminary project is for a modern two-story villa of  $218m^2$  plus a basement of  $129m^2$ , featuring 4 bedrooms, 3 bathrooms, and a pool. Please contact us for more information.