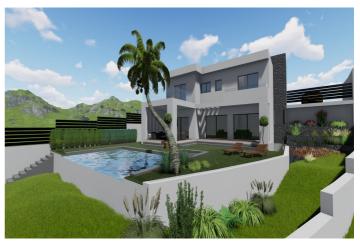

## Valle del Guadalhorce, Coín

Residential plot with an informational preliminary project indicating that construction is possible on the plot, located in a popular urbanization in Coín. This south-facing plot has magnificent views of the countryside and the Mijas mountains. The plot is slightly sloped, with green areas at the front and side. The preliminary project is for a modern two-story villa of  $218m^2$  plus a basement of  $129m^2$ , featuring 4 bedrooms, 3 bathrooms, and a pool. Please contact us for more information.