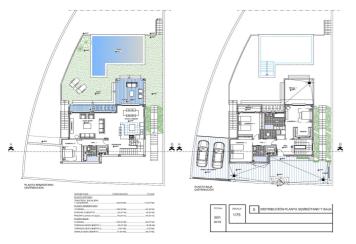

## Valle del Guadalhorce, Coín

Residential plot with an informational preliminary project indicating that construction is possible on the plot, located in a popular urbanization in Coín. This south-facing plot has magnificent views of the countryside and the Mijas mountains. The plot is slightly sloped, with green areas at the front and side. The preliminary project is for a modern two-story villa of  $218m^2$  plus a basement of  $129m^2$ , featuring 4 bedrooms, 3 bathrooms, and a pool. Please contact us for more information.