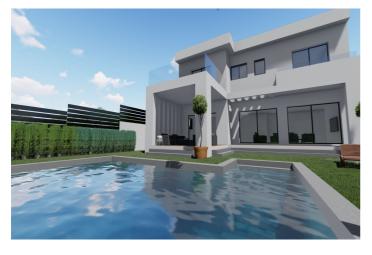

## Valle del Guadalhorce, Coín

Residential plot with an informational preliminary project indicating that construction is possible on the plot, located in a popular urbanization in Coín. This south-facing plot has magnificent views of the countryside and the Mijas mountains. The plot is slightly sloped, with green areas at the front and side. The preliminary project is for a modern two-story villa of  $218m^2$  plus a basement of  $129m^2$ , featuring 4 bedrooms, 3 bathrooms, and a pool. Please contact us for more information.