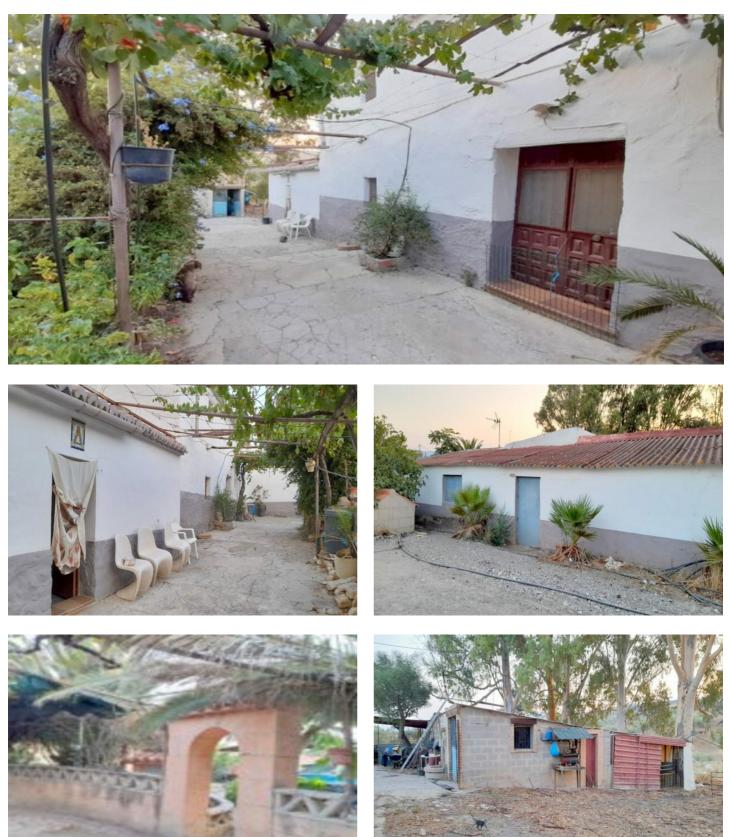

## Valle del Guadalhorce, Álora

This property enjoys an enviable location in the Andalucian countryside just 10 minutes drive from Álora pueblo, with excellent access directly off of a tarmac country road. The property comprises of more than 4 hectares (41,350m2) of relatively flat land within which is located a traditional farmhouse and outbuildings with a total build size of 374m2. Of the land, 7.200m2 is classified as irrigated and planted out with citrus trees, 8,276 m2 olive grove and the remainder of the land is pasture. The house and outbuildings, although currently inhabited, do require modernisation but offer fabulous potential either for refurbishment to provide a spacious family home, an equestrian property or perhaps for provision of rural tourism accommodation. The farmhouse offers accommodation over 2 levels; 141m2 on the ground floor and 50m2 on the upper floor and the attached outbuilding extends to 183m2. They are built around a very charming ,traditional, Andalucian courtyard or patio. In addition there are various other small outbuildings such as a chicken coop and hay shed. There is also a pretty garden area close to the house, hosting a variety of colourful plants and shrubs and and hosting a a prefabricated 7,5m x 3,5m2 swimming pool. Mains electricity, drinking water and irrigation water are connected. This property offers an excellent renovation project at a competitive price.