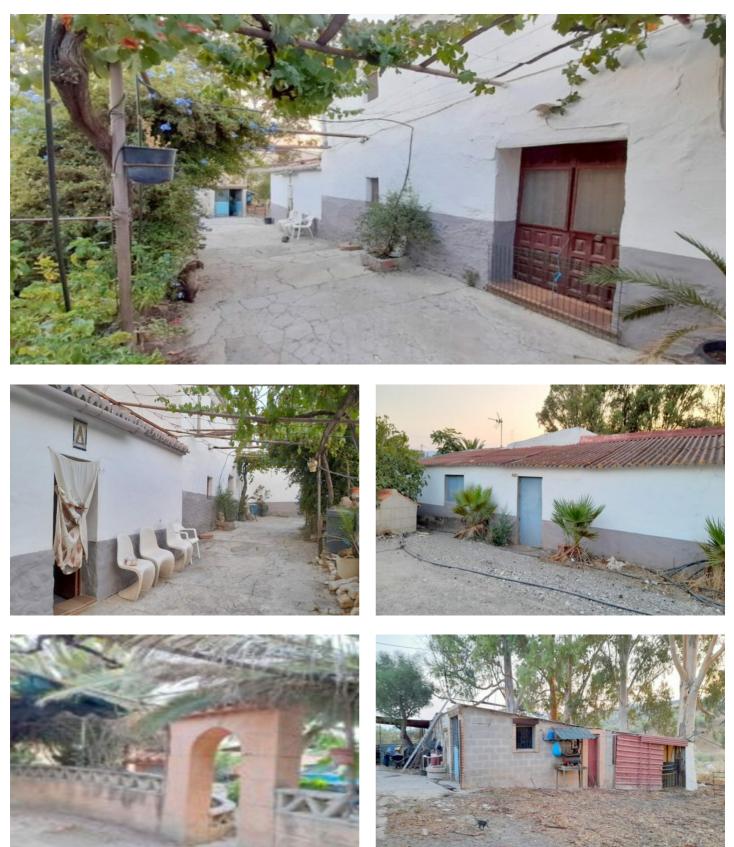

## Valle del Guadalhorce, Álora

This property enjoys an enviable location in the Andalucian countryside just 10 minutes drive from Álora pueblo, with excellent access directly off of a tarmac country road. The property comprises of more than 4 hectares (41,350m2) of relatively flat land within which is located a traditional farmhouse and outbuildings with a total build size of 374m2. Of the land, 7.200m2 is classified as irrigated and planted out with citrus trees, 8,276 m2 olive grove and the remainder of the land is pasture. The house and outbuildings, although currently inhabited, do require modernisation but offer fabulous potential either for refurbishment to provide a spacious family home, an equestrian property or perhaps for provision of rural tourism accommodation. The farmhouse offers accommodation over 2 levels; 141m2 on the ground floor and 50m2 on the upper floor and the attached outbuilding extends to 183m2. They are built around a very charming ,traditional, Andalucian courtyard or patio. In addition there are various other small outbuildings such as a chicken coop and hay shed. There is also a pretty garden area close to the house, hosting a variety of colourful plants and shrubs and and hosting a a prefabricated 7,5m x 3,5m2 swimming pool. Mains electricity, drinking water and irrigation water are connected. This property offers an excellent renovation project at a competitive price.