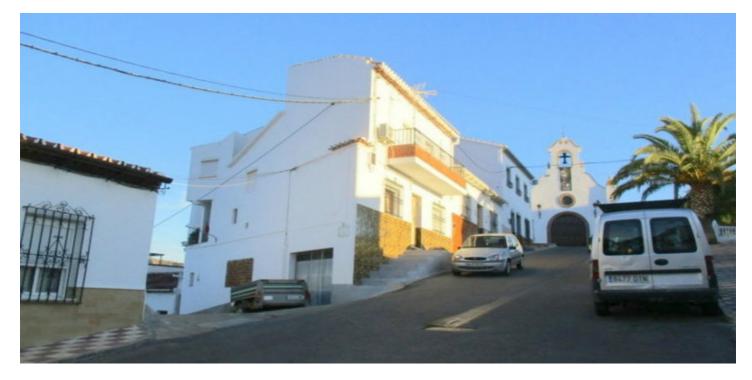

## Valle del Guadalhorce, Álora

This substantial village house enjoys a quiet corner position with the Calvario area of Alora pueblo. The house has been immaculately maintained by the current owners and offers living accommodation over two levels plus a large garage/store and lower street level. Located on a plot of 64 m2 with a total build of 192 m2. One enters the accommodation at upper street level into a bright spacious lounge. There is also a second sitting room and a dining room on this level. Through the later one gains access to a generous private terrace which hosts views across Alora pueblo to the countryside beyond. There is also a shower room off of the terrace. An attractive staircase leads to the upper level which offers 4 bedrooms and a family bathroom. An important feature of this property is the 64 m2 garage/workshop/store with his separate access from the street. This property offers the opportunity for a potential buyer to acquire a substantial family home enjoying an enviable location within Alora pueblo.