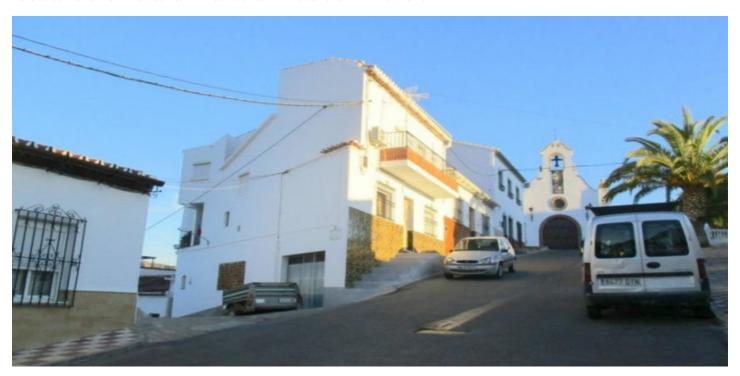

## Valle del Guadalhorce, Álora

This substantial village house enjoys a quiet corner position with the Calvario area of Alora pueblo. The house has been immaculately maintained by the current owners and offers living accommodation over two levels plus a large garage/store and lower street level. Located on a plot of 64 m2 with a total build of 192 m2. One enters the accommodation at upper street level into a bright spacious lounge. There is also a second sitting room and a dining room on this level. Through the later one gains access to a generous private terrace which hosts views across Alora pueblo to the countryside beyond. There is also a shower room off of the terrace. An attractive staircase leads to the upper level which offers 4 bedrooms and a family bathroom. An important feature of this property is the 64 m2 garage/workshop/store with his separate access from the street. This property offers the opportunity for a potential buyer to acquire a substantial family home enjoying an enviable location within Alora pueblo.