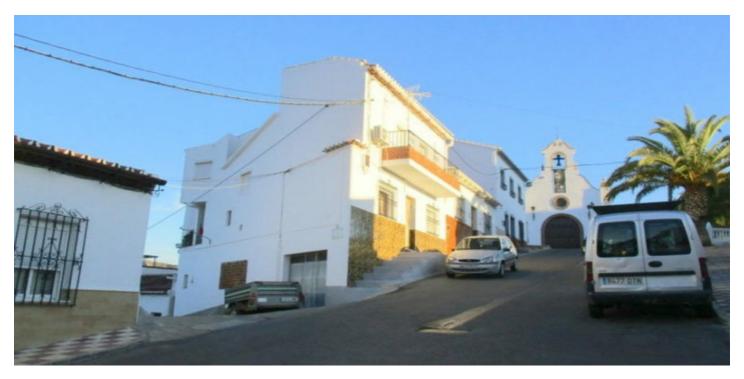

## Valle del Guadalhorce, Álora

This substantial village house enjoys a quiet corner position with the Calvario area of Alora pueblo. The house has been immaculately maintained by the current owners and offers living accommodation over two levels plus a large garage/store and lower street level. Located on a plot of 64 m2 with a total build of 192 m2. One enters the accommodation at upper street level into a bright spacious lounge. There is also a second sitting room and a dining room on this level. Through the later one gains access to a generous private terrace which hosts views across Alora pueblo to the countryside beyond. There is also a shower room off of the terrace. An attractive staircase leads to the upper level which offers 4 bedrooms and a family bathroom. An important feature of this property is the 64 m2 garage/workshop/store with his separate access from the street. This property offers the opportunity for a potential buyer to acquire a substantial family home enjoying an enviable location within Alora pueblo.