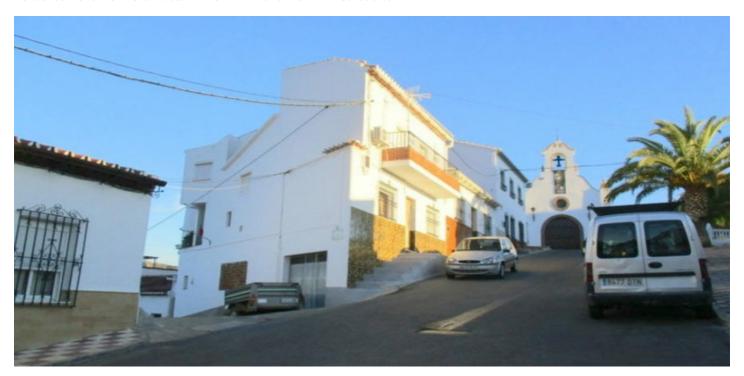

## Valle del Guadalhorce, Álora

This substantial village house enjoys a quiet corner position with the Calvario area of Alora pueblo. The house has been immaculately maintained by the current owners and offers living accommodation over two levels plus a large garage/store and lower street level. Located on a plot of 64 m2 with a total build of 192 m2. One enters the accommodation at upper street level into a bright spacious lounge. There is also a second sitting room and a dining room on this level. Through the later one gains access to a generous private terrace which hosts views across Alora pueblo to the countryside beyond. There is also a shower room off of the terrace. An attractive staircase leads to the upper level which offers 4 bedrooms and a family bathroom. An important feature of this property is the 64 m2 garage/workshop/store with his separate access from the street. This property offers the opportunity for a potential buyer to acquire a substantial family home enjoying an enviable location within Alora pueblo.