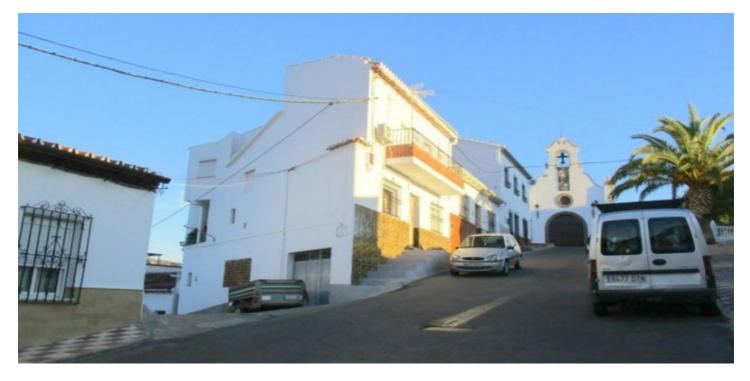

## Valle del Guadalhorce, Álora

This substantial village house enjoys a quiet corner position with the Calvario area of Alora pueblo. The house has been immaculately maintained by the current owners and offers living accommodation over two levels plus a large garage/store and lower street level. Located on a plot of 64 m2 with a total build of 192 m2. One enters the accommodation at upper street level into a bright spacious lounge. There is also a second sitting room and a dining room on this level. Through the later one gains access to a generous private terrace which hosts views across Alora pueblo to the countryside beyond. There is also a shower room off of the terrace. An attractive staircase leads to the upper level which offers 4 bedrooms and a family bathroom. An important feature of this property is the 64 m2 garage/workshop/store with his separate access from the street. This property offers the opportunity for a potential buyer to acquire a substantial family home enjoying an enviable location within Alora pueblo.