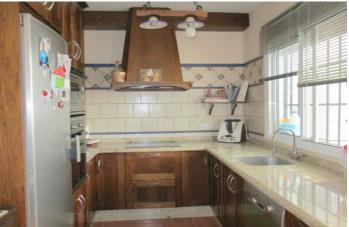

## Valle del Guadalhorce, Álora

Quality built townhouse located on the edge of Alora pueblo. This townhouse was constructed in 2004 and offers bright spacious accommodation. The accommodation is offered over two levels. At street level, there is a large living room, a very spacious bright modern fully fitted kitchen/dining room, a laundry room and a full bathroom. To the rear of the property, there is a 45 m2 courtyard which hosts an outside kitchen/BBQ area and impressive views up to El Hacho mountains. An integral garage completes the accommodation on the ground floor. A wide staircase leads to the upper level which offers a large landing area, 3 double bedrooms with fitted wardrobes and a full bathroom. There is also a terrace on the upper level. Total build size 144 m2. This property is located on the edge of Alora pueblo and enjoys stunning views across to Alora pueblo and across the Guadalhorce valley. All mains services are connected. The property is offered in immaculate condition and offers the opportunity to acquire a property in a sought after location where very few such properties become available for sale.