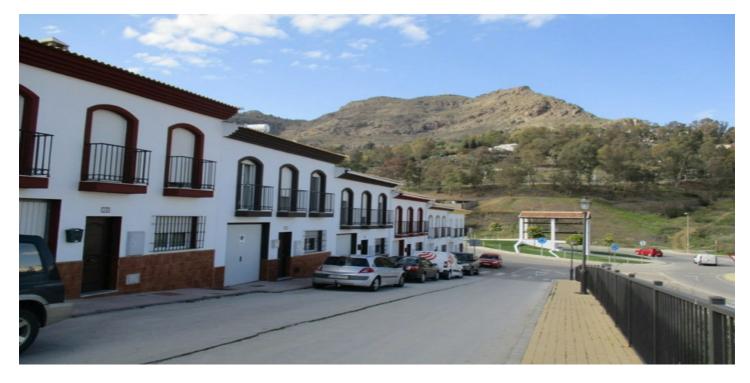

## Valle del Guadalhorce, Álora

Quality built townhouse located on the edge of Alora pueblo. This townhouse was constructed in 2004 and offers bright spacious accommodation. The accommodation is offered over two levels. At street level, there is a large living room, a very spacious bright modern fully fitted kitchen/dining room, a laundry room and a full bathroom. To the rear of the property, there is a 45 m2 courtyard which hosts an outside kitchen/BBQ area and impressive views up to El Hacho mountains. An integral garage completes the accommodation on the ground floor. A wide staircase leads to the upper level which offers a large landing area, 3 double bedrooms with fitted wardrobes and a full bathroom. There is also a terrace on the upper level. Total build size 144 m2. This property is located on the edge of Alora pueblo and enjoys stunning views across to Alora pueblo and across the Guadalhorce valley. All mains services are connected. The property is offered in immaculate condition and offers the opportunity to acquire a property in a sought after location where very few such properties become available for sale.