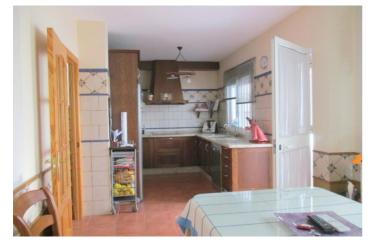

## Valle del Guadalhorce, Álora

Quality built townhouse located on the edge of Alora pueblo. This townhouse was constructed in 2004 and offers bright spacious accommodation. The accommodation is offered over two levels. At street level, there is a large living room, a very spacious bright modern fully fitted kitchen/dining room, a laundry room and a full bathroom. To the rear of the property, there is a 45 m2 courtyard which hosts an outside kitchen/BBQ area and impressive views up to El Hacho mountains. An integral garage completes the accommodation on the ground floor. A wide staircase leads to the upper level which offers a large landing area, 3 double bedrooms with fitted wardrobes and a full bathroom. There is also a terrace on the upper level. Total build size 144 m2. This property is located on the edge of Alora pueblo and enjoys stunning views across to Alora pueblo and across the Guadalhorce valley. All mains services are connected. The property is offered in immaculate condition and offers the opportunity to acquire a property in a sought after location where very few such properties become available for sale.