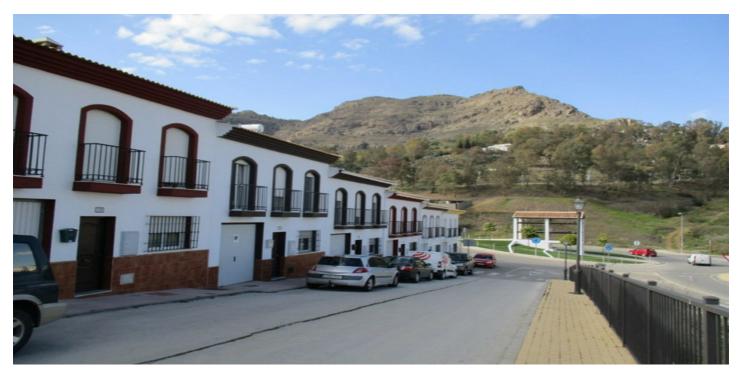

## Valle del Guadalhorce, Álora

Quality built townhouse located on the edge of Alora pueblo. This townhouse was constructed in 2004 and offers bright spacious accommodation. The accommodation is offered over two levels. At street level, there is a large living room, a very spacious bright modern fully fitted kitchen/dining room, a laundry room and a full bathroom. To the rear of the property, there is a 45 m2 courtyard which hosts an outside kitchen/BBQ area and impressive views up to El Hacho mountains. An integral garage completes the accommodation on the ground floor. A wide staircase leads to the upper level which offers a large landing area, 3 double bedrooms with fitted wardrobes and a full bathroom. There is also a terrace on the upper level. Total build size 144 m2. This property is located on the edge of Alora pueblo and enjoys stunning views across to Alora pueblo and across the Guadalhorce valley. All mains services are connected. The property is offered in immaculate condition and offers the opportunity to acquire a property in a sought after location where very few such properties become available for sale.