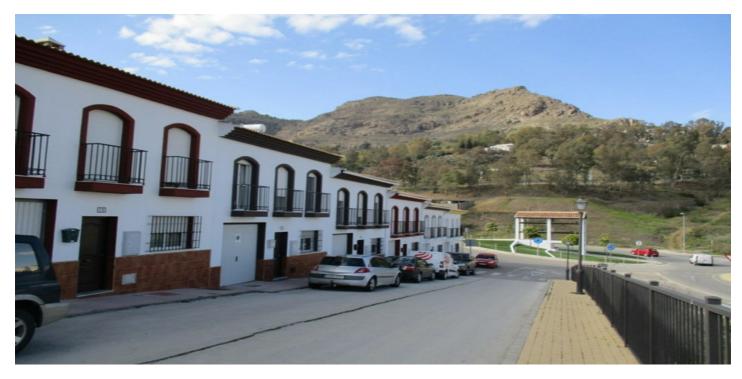

## Valle del Guadalhorce, Álora

Quality built townhouse located on the edge of Alora pueblo. This townhouse was constructed in 2004 and offers bright spacious accommodation. The accommodation is offered over two levels. At street level, there is a large living room, a very spacious bright modern fully fitted kitchen/dining room, a laundry room and a full bathroom. To the rear of the property, there is a 45 m2 courtyard which hosts an outside kitchen/BBQ area and impressive views up to El Hacho mountains. An integral garage completes the accommodation on the ground floor. A wide staircase leads to the upper level which offers a large landing area, 3 double bedrooms with fitted wardrobes and a full bathroom. There is also a terrace on the upper level. Total build size 144 m2. This property is located on the edge of Alora pueblo and enjoys stunning views across to Alora pueblo and across the Guadalhorce valley. All mains services are connected. The property is offered in immaculate condition and offers the opportunity to acquire a property in a sought after location where very few such properties become available for sale.