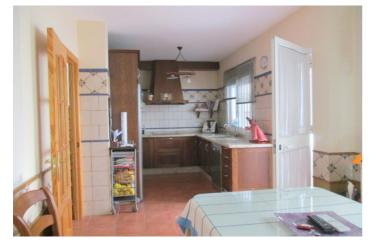

## Valle del Guadalhorce, Álora

Quality built townhouse located on the edge of Alora pueblo. This townhouse was constructed in 2004 and offers bright spacious accommodation. The accommodation is offered over two levels. At street level, there is a large living room, a very spacious bright modern fully fitted kitchen/dining room, a laundry room and a full bathroom. To the rear of the property, there is a 45 m2 courtyard which hosts an outside kitchen/BBQ area and impressive views up to El Hacho mountains. An integral garage completes the accommodation on the ground floor. A wide staircase leads to the upper level which offers a large landing area, 3 double bedrooms with fitted wardrobes and a full bathroom. There is also a terrace on the upper level. Total build size 144 m2. This property is located on the edge of Alora pueblo and enjoys stunning views across to Alora pueblo and across the Guadalhorce valley. All mains services are connected. The property is offered in immaculate condition and offers the opportunity to acquire a property in a sought after location where very few such properties become available for sale.