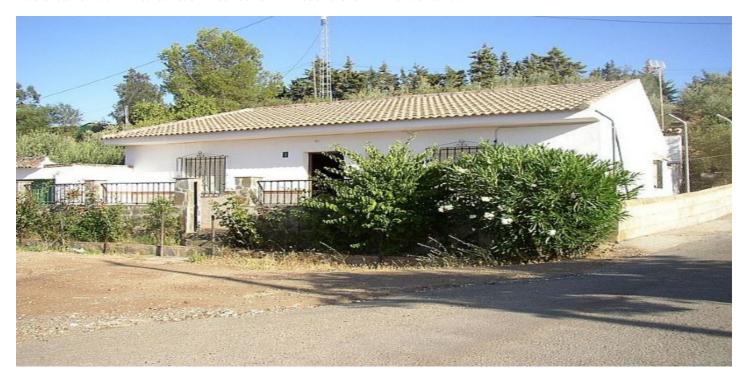

## Valle del Guadalhorce, Álora

An attractive 1 level house enjoying a semi-rural location but within walking distance to Alora. There is a large front terrace from which you enter into the main sitting room. There is also another sitting room, kitchen, 3 double bedrooms and a bathroom. 100m2 built. An attractive feature of this property is the outside kitchen with fireplace, and a traditional Andalucian patio. The house sits on a 375m2 plot which has various fruit trees. Mains water and electricity are connected...