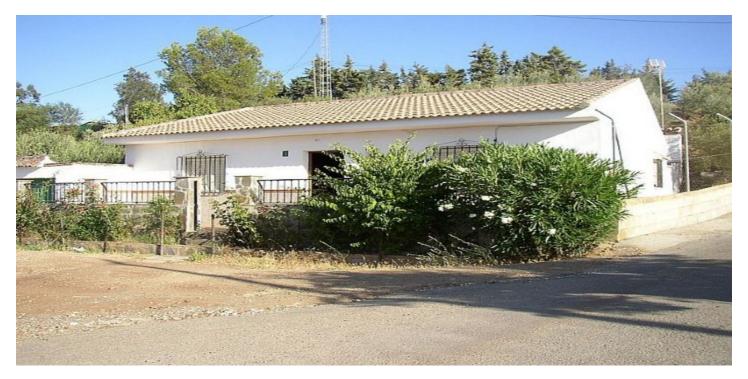

## Valle del Guadalhorce, Álora

An attractive 1 level house enjoying a semi-rural location but within walking distance to Alora. There is a large front terrace from which you enter into the main sitting room. There is also another sitting room, kitchen, 3 double bedrooms and a bathroom. 100m2 built. An attractive feature of this property is the outside kitchen with fireplace, and a traditional Andalucian patio. The house sits on a 375m2 plot which has various fruit trees. Mains water and electricity are connected...