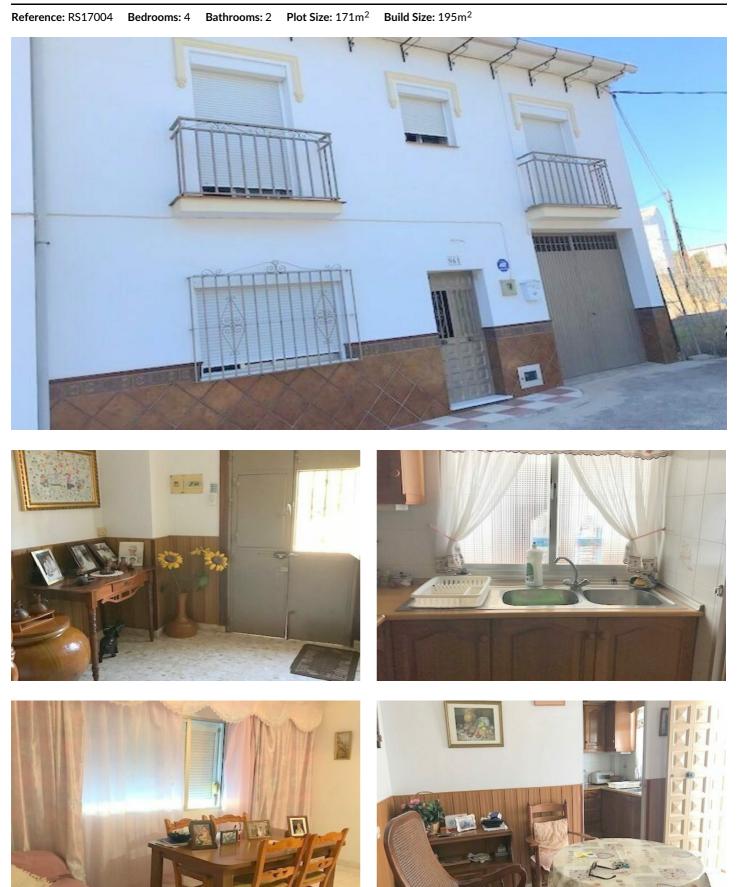

## Valle del Guadalhorce, Álora

This 4 bedroom, 2 bathroom village house enjoys an excellent location on the edge of Álora pueblo. It also benefits from having a double garage and parking space.Built on a 171m2 urban plot, the accommodation extends to 195m2 and is distributed over two levels.At street level there is a large entrance hall with stairs leading to the first floor, a spacious sitting room, a second living room, a large kitchen with pantry, a dining room and utility room / large bathroom. There is also a very large 60m2 private patio.Upstairs, there are 4 large double bedrooms, two of which host built-in wardrobes and two which enjoy Juliette balconies hosting fabulous views over the Andalucian countryside.There is also a complete family bathroom on this level.All mains services are connected and the property is a very short walk from the centre of Álora pueblo.