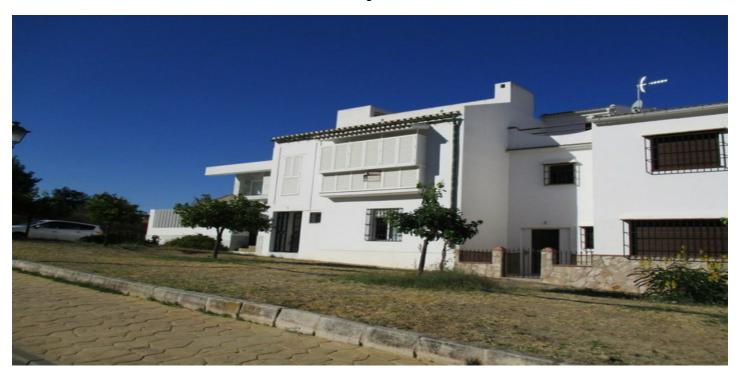

## Valle del Guadalhorce, Álora

Quality built very large townhouse enjoying a prestigious location on the edge of Alora pueblo. The property has access from two parallel streets. The principal entrance is through a pretty entrance porch leading through into a welcoming hallway which leads through to a very pleasant sitting room offering direct access out to a glorious 25 m2 central Andalucian patio. On the same level, there is a very spacious formal lounge/dining room which enjoys access to a terrace hosting views over the rooftops of Alora pueblo to the Torcal mountains beyond. The lounge hosts a chimney with wood burning "cassette" style stove and also enjoys direct access directly out to the Andalucian patio. A spacious dining/kitchen with walk-in pantry off and direct access to the Andalucian patio, a double bedroom and a shower room complete the accommodation on this level. A very attractive marble staircase leads to the upper level which hosts a gallery landing leading to double 5 bedrooms including a master suite which enjoys a generous bank of fitted wardrobes, a complete bathroom and direct access to a private terrace which enjoys the morning sun. Two of the bedrooms also enjoys Juliette balconies and one of the bedrooms also overlooks the Andalucian patio and hosts a very attractive combed ceiling. The current owners have used this room as a studio/office/library. A further family bathroom completes the accommodation on this level. In addition to the main living, accommodation is a 165 m2 semibasement commercial unit with access from the parallel street which also has access from a stairway from the house. It is currently one large space with a toilet and water storage facility. Opportunity to acquire an important piece of real estate offering spacious residential property and also commercial property. Ideal for a large family home or indeed could be exploited for business use.