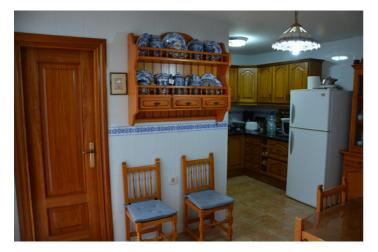

## Valle del Guadalhorce, Álora

Quality built very large townhouse enjoying a prestigious location on the edge of Alora pueblo. The property has access from two parallel streets. The principal entrance is through a pretty entrance porch leading through into a welcoming hallway which leads through to a very pleasant sitting room offering direct access out to a glorious 25 m2 central Andalucian patio. On the same level, there is a very spacious formal lounge/dining room which enjoys access to a terrace hosting views over the rooftops of Alora pueblo to the Torcal mountains beyond. The lounge hosts a chimney with wood burning "cassette" style stove and also enjoys direct access directly out to the Andalucian patio. A spacious dining/kitchen with walk-in pantry off and direct access to the Andalucian patio, a double bedroom and a shower room complete the accommodation on this level. A very attractive marble staircase leads to the upper level which hosts a gallery landing leading to double 5 bedrooms including a master suite which enjoys a generous bank of fitted wardrobes, a complete bathroom and direct access to a private terrace which enjoys the morning sun. Two of the bedrooms also enjoys Juliette balconies and one of the bedrooms also overlooks the Andalucian patio and hosts a very attractive combed ceiling. The current owners have used this room as a studio/office/library. A further family bathroom completes the accommodation on this level. In addition to the main living, accommodation is a 165 m2 semibasement commercial unit with access from the parallel street which also has access from a stairway from the house. It is currently one large space with a toilet and water storage facility. Opportunity to acquire an important piece of real estate offering spacious residential property and also commercial property. Ideal for a large family home or indeed could be exploited for business use.