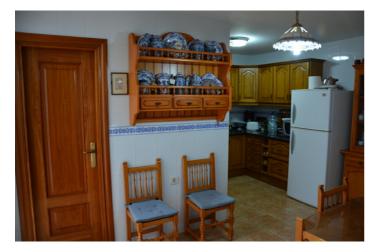

## Valle del Guadalhorce, Álora

Quality built very large townhouse enjoying a prestigious location on the edge of Alora pueblo. The property has access from two parallel streets. The principal entrance is through a pretty entrance porch leading through into a welcoming hallway which leads through to a very pleasant sitting room offering direct access out to a glorious 25 m2 central Andalucian patio. On the same level, there is a very spacious formal lounge/dining room which enjoys access to a terrace hosting views over the rooftops of Alora pueblo to the Torcal mountains beyond. The lounge hosts a chimney with wood burning "cassette" style stove and also enjoys direct access directly out to the Andalucian patio. A spacious dining/kitchen with walk-in pantry off and direct access to the Andalucian patio, a double bedroom and a shower room complete the accommodation on this level. A very attractive marble staircase leads to the upper level which hosts a gallery landing leading to double 5 bedrooms including a master suite which enjoys a generous bank of fitted wardrobes, a complete bathroom and direct access to a private terrace which enjoys the morning sun. Two of the bedrooms also enjoys Juliette balconies and one of the bedrooms also overlooks the Andalucian patio and hosts a very attractive combed ceiling. The current owners have used this room as a studio/office/library. A further family bathroom completes the accommodation on this level. In addition to the main living, accommodation is a 165 m2 semibasement commercial unit with access from the parallel street which also has access from a stairway from the house. It is currently one large space with a toilet and water storage facility. Opportunity to acquire an important piece of real estate offering spacious residential property and also commercial property. Ideal for a large family home or indeed could be exploited for business use.