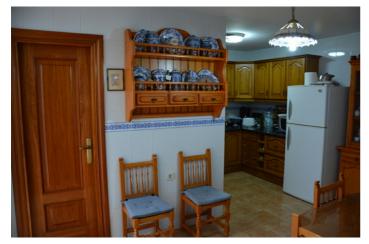

## Valle del Guadalhorce, Álora

Quality built very large townhouse enjoying a prestigious location on the edge of Alora pueblo. The property has access from two parallel streets. The principal entrance is through a pretty entrance porch leading through into a welcoming hallway which leads through to a very pleasant sitting room offering direct access out to a glorious 25 m2 central Andalucian patio. On the same level, there is a very spacious formal lounge/dining room which enjoys access to a terrace hosting views over the rooftops of Alora pueblo to the Torcal mountains beyond. The lounge hosts a chimney with wood burning "cassette" style stove and also enjoys direct access directly out to the Andalucian patio. A spacious dining/kitchen with walk-in pantry off and direct access to the Andalucian patio, a double bedroom and a shower room complete the accommodation on this level. A very attractive marble staircase leads to the upper level which hosts a gallery landing leading to double 5 bedrooms including a master suite which enjoys a generous bank of fitted wardrobes, a complete bathroom and direct access to a private terrace which enjoys the morning sun. Two of the bedrooms also enjoys Juliette balconies and one of the bedrooms also overlooks the Andalucian patio and hosts a very attractive combed ceiling. The current owners have used this room as a studio/office/library. A further family bathroom completes the accommodation on this level. In addition to the main living, accommodation is a 165 m2 semibasement commercial unit with access from the parallel street which also has access from a stairway from the house. It is currently one large space with a toilet and water storage facility. Opportunity to acquire an important piece of real estate offering spacious residential property and also commercial property. Ideal for a large family home or indeed could be exploited for business use.