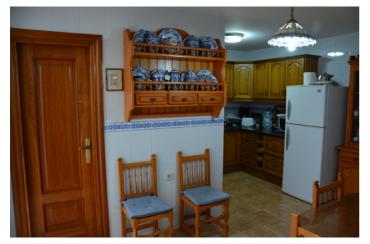

## Valle del Guadalhorce, Álora

Quality built very large townhouse enjoying a prestigious location on the edge of Alora pueblo. The property has access from two parallel streets. The principal entrance is through a pretty entrance porch leading through into a welcoming hallway which leads through to a very pleasant sitting room offering direct access out to a glorious 25 m2 central Andalucian patio. On the same level, there is a very spacious formal lounge/dining room which enjoys access to a terrace hosting views over the rooftops of Alora pueblo to the Torcal mountains beyond. The lounge hosts a chimney with wood burning "cassette" style stove and also enjoys direct access directly out to the Andalucian patio. A spacious dining/kitchen with walk-in pantry off and direct access to the Andalucian patio, a double bedroom and a shower room complete the accommodation on this level. A very attractive marble staircase leads to the upper level which hosts a gallery landing leading to double 5 bedrooms including a master suite which enjoys a generous bank of fitted wardrobes, a complete bathroom and direct access to a private terrace which enjoys the morning sun. Two of the bedrooms also enjoys Juliette balconies and one of the bedrooms also overlooks the Andalucian patio and hosts a very attractive combed ceiling. The current owners have used this room as a studio/office/library. A further family bathroom completes the accommodation on this level. In addition to the main living, accommodation is a 165 m2 semibasement commercial unit with access from the parallel street which also has access from a stairway from the house. It is currently one large space with a toilet and water storage facility. Opportunity to acquire an important piece of real estate offering spacious residential property and also commercial property. Ideal for a large family home or indeed could be exploited for business use.