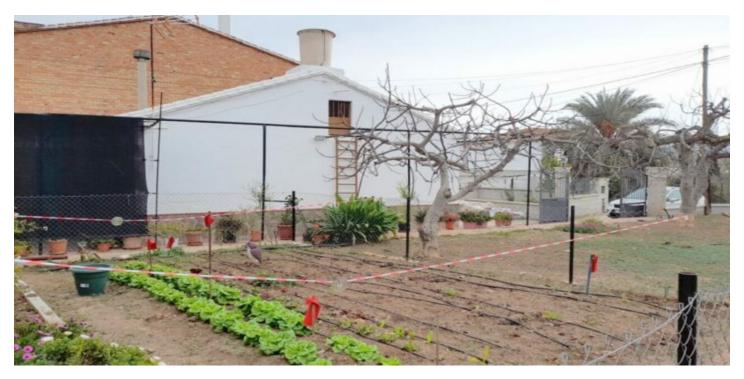

## Valle del Guadalhorce, Álora

This country property has the benefit of being located in the countryside but being classified as "urban" and therefore offers the opportunity of further development. Set on 752m2 of urban land just 4 kms from all of the amenities of Álora pueblo the property currently offers a 153m2 house plus a 12m2 store room, a patio, a kitchen garden / orchard and formal garden area around the house. The main living accommodation is all on one level and currently offers a large lounge, a 2nd spacious sitting room which hosts a wood burning stove, 3 double bedrooms and a bathroom and there are also 2 further large rooms accessed from outside plus an outside toilet /laundry room. All of the above is built around a bright patio. The separate store room / outdoor kitchen host a BBQ area. The kitchen garden / orchard hosts a variety of fruit trees and the current owner grows a wide variety of vegetables and there is also room to build a swimming pool or extend the house, subject to relevant permissions. All mains services are connected. Located beside the tourist route to El Chorro and the attraction of the Caminito de Rey, this property offers great potential for development into a rural tourism business with just a little further investment.