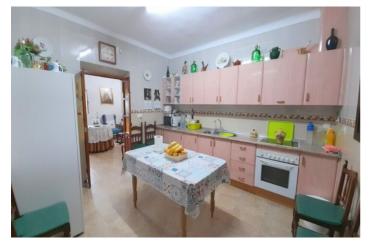

## Valle del Guadalhorce, Álora

This country property has the benefit of being located in the countryside but being classified as "urban" and therefore offers the opportunity of further development. Set on 752m2 of urban land just 4 kms from all of the amenities of Álora pueblo the property currently offers a 153m2 house plus a 12m2 store room, a patio, a kitchen garden / orchard and formal garden area around the house. The main living accommodation is all on one level and currently offers a large lounge, a 2nd spacious sitting room which hosts a wood burning stove, 3 double bedrooms and a bathroom and there are also 2 further large rooms accessed from outside plus an outside toilet /laundry room. All of the above is built around a bright patio. The separate store room / outdoor kitchen host a BBQ area. The kitchen garden / orchard hosts a variety of fruit trees and the current owner grows a wide variety of vegetables and there is also room to build a swimming pool or extend the house, subject to relevant permissions. All mains services are connected. Located beside the tourist route to El Chorro and the attraction of the Caminito de Rey, this property offers great potential for development into a rural tourism business with just a little further investment.