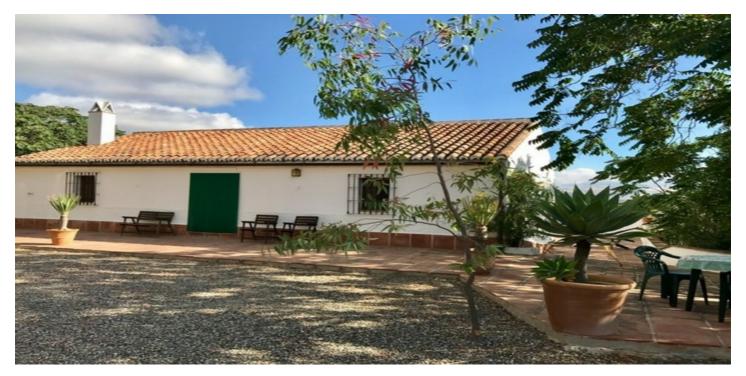

## Valle del Guadalhorce, Álora

Very charming and stylish country house located about 12 km from Alora pueblo. 62.000 m2 of land. The house extends to 125 m2. The original house dates back to 1.960 and has been very tastefully refurbished during the last decade retaining much of its character. The accommodation is offered all on one level. Spacious living room/dining room with feature fireplace, Andalucian style dining/kitchen, 2 double bedrooms, and an attractively tiled bathroom. In addition to the main living accommodation, there is a store room to the rear of 3.6x5.9 m. which offers potential conversion to a third bedroom. There is a small storeroom of 32 m2 off of the bathroom. There is a glorious terraced area hosting stunning views over the Andalucian countryside as far as the Torcal mountains and also a covered dining area which also hosts stunning views. The property enjoys mains electricity 3.3Kw and water is supplied by a private well and there is a water storage facility of 6.000 liters. This really is a very charming well-maintained property and offers the opportunity to obtain one's own little part of Andalucia.