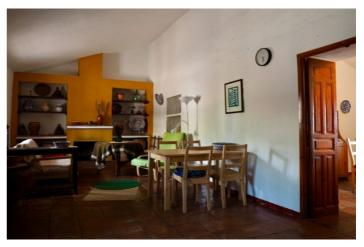

## Valle del Guadalhorce, Álora

Very charming and stylish country house located about 12 km from Alora pueblo. 62.000 m2 of land. The house extends to 125 m2. The original house dates back to 1.960 and has been very tastefully refurbished during the last decade retaining much of its character. The accommodation is offered all on one level. Spacious living room/dining room with feature fireplace, Andalucian style dining/kitchen, 2 double bedrooms, and an attractively tiled bathroom. In addition to the main living accommodation, there is a store room to the rear of 3.6x5.9 m. which offers potential conversion to a third bedroom. There is a small storeroom of 32 m2 off of the bathroom. There is a glorious terraced area hosting stunning views over the Andalucian countryside as far as the Torcal mountains and also a covered dining area which also hosts stunning views. The property enjoys mains electricity 3.3Kw and water is supplied by a private well and there is a water storage facility of 6.000 liters. This really is a very charming well-maintained property and offers the opportunity to obtain one's own little part of Andalucia.