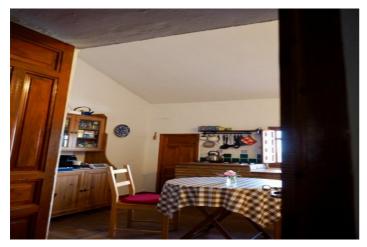

## Valle del Guadalhorce, Álora

Very charming and stylish country house located about 12 km from Alora pueblo. 62.000 m2 of land. The house extends to 125 m2. The original house dates back to 1.960 and has been very tastefully refurbished during the last decade retaining much of its character. The accommodation is offered all on one level. Spacious living room/dining room with feature fireplace, Andalucian style dining/kitchen, 2 double bedrooms, and an attractively tiled bathroom. In addition to the main living accommodation, there is a store room to the rear of 3.6x5.9 m. which offers potential conversion to a third bedroom. There is a small storeroom of 32 m2 off of the bathroom. There is a glorious terraced area hosting stunning views over the Andalucian countryside as far as the Torcal mountains and also a covered dining area which also hosts stunning views. The property enjoys mains electricity 3.3Kw and water is supplied by a private well and there is a water storage facility of 6.000 liters. This really is a very charming well-maintained property and offers the opportunity to obtain one's own little part of Andalucia.