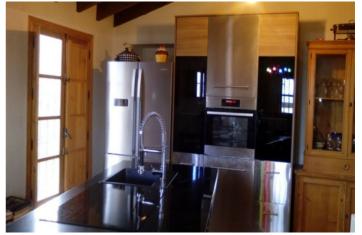

## Valle del Guadalhorce, Álora

Very charming and tastefully refurbished country retreat situated within 30.000 m2 of land located in the area known as Las Cruces approx. 8 kms from Alora pueblo. 140 m2 built. The house offers a stunning large reception room with cosy sitting room off. Feature glass door leads through to a further sitting/dining area and a a very stylish quality kitchen. There are also 3 double bedrooms and a full bathroom. There are wooden ceilings throughout the property and stunning views. The current owners have exploited the views to full potential by installing an infinity pool and jacuzzi area. Private borehole providing copious water suppy.Mains electricity and good internet connection are enjoyed by this property. Access is via concrete and country track.