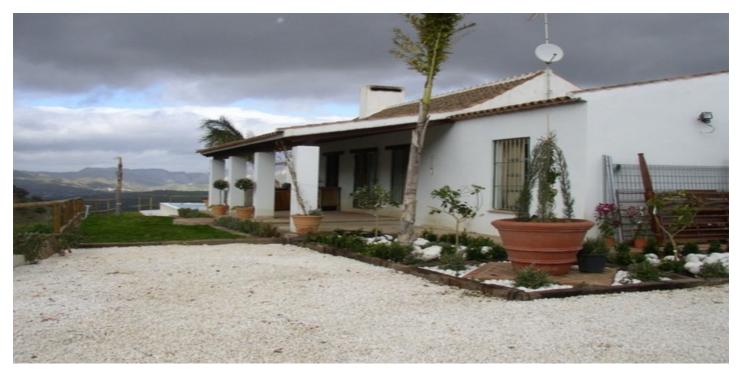

## Valle del Guadalhorce, Álora

Very charming and tastefully refurbished country retreat situated within 30.000 m2 of land located in the area known as Las Cruces approx. 8 kms from Alora pueblo. 140 m2 built. The house offers a stunning large reception room with cosy sitting room off. Feature glass door leads through to a further sitting/dining area and a a very stylish quality kitchen. There are also 3 double bedrooms and a full bathroom. There are wooden ceilings throughout the property and stunning views. The current owners have exploited the views to full potential by installing an infinity pool and jacuzzi area. Private borehole providing copious water suppy.Mains electricity and good internet connection are enjoyed by this property. Access is via concrete and country track.