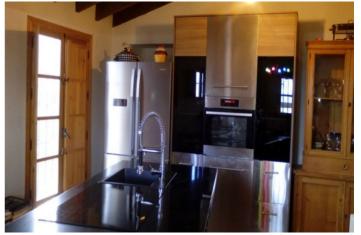

## Valle del Guadalhorce, Álora

Very charming and tastefully refurbished country retreat situated within 30.000 m2 of land located in the area known as Las Cruces approx. 8 kms from Alora pueblo. 140 m2 built. The house offers a stunning large reception room with cosy sitting room off. Feature glass door leads through to a further sitting/dining area and a a very stylish quality kitchen. There are also 3 double bedrooms and a full bathroom. There are wooden ceilings throughout the property and stunning views. The current owners have exploited the views to full potential by installing an infinity pool and jacuzzi area. Private borehole providing copious water suppy.Mains electricity and good internet connection are enjoyed by this property. Access is via concrete and country track.