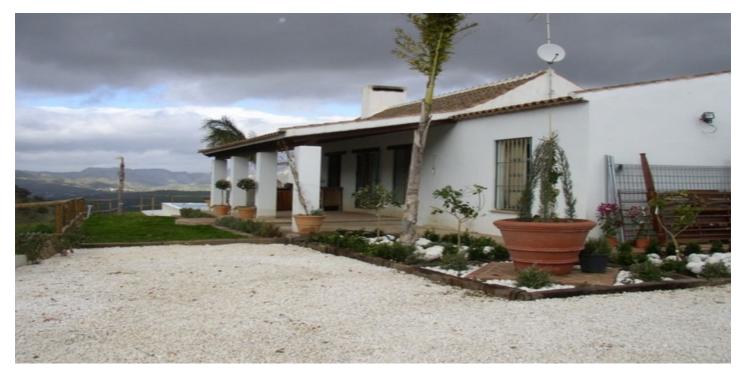

## Valle del Guadalhorce, Álora

Very charming and tastefully refurbished country retreat situated within 30.000 m2 of land located in the area known as Las Cruces approx. 8 kms from Alora pueblo. 140 m2 built. The house offers a stunning large reception room with cosy sitting room off. Feature glass door leads through to a further sitting/dining area and a a very stylish quality kitchen. There are also 3 double bedrooms and a full bathroom. There are wooden ceilings throughout the property and stunning views. The current owners have exploited the views to full potential by installing an infinity pool and jacuzzi area. Private borehole providing copious water suppy.Mains electricity and good internet connection are enjoyed by this property. Access is via concrete and country track.