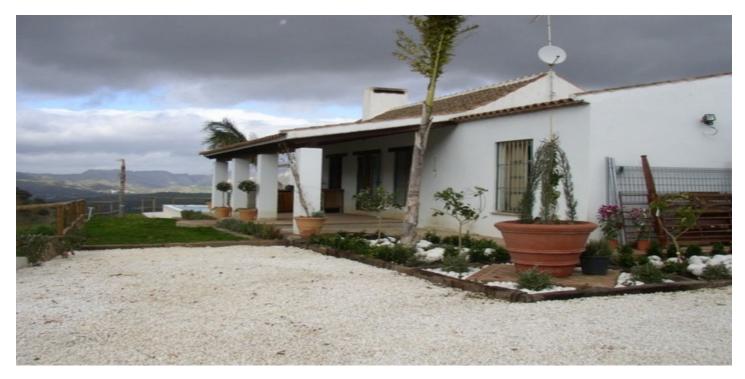

## Valle del Guadalhorce, Álora

Very charming and tastefully refurbished country retreat situated within 30.000 m2 of land located in the area known as Las Cruces approx. 8 kms from Alora pueblo. 140 m2 built. The house offers a stunning large reception room with cosy sitting room off. Feature glass door leads through to a further sitting/dining area and a a very stylish quality kitchen. There are also 3 double bedrooms and a full bathroom. There are wooden ceilings throughout the property and stunning views. The current owners have exploited the views to full potential by installing an infinity pool and jacuzzi area. Private borehole providing copious water suppy. Mains electricity and good internet connection are enjoyed by this property. Access is via concrete and country track.