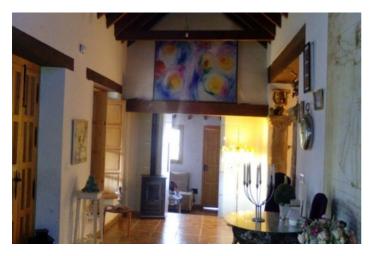

## Valle del Guadalhorce, Álora

Very charming and tastefully refurbished country retreat situated within 30.000 m2 of land located in the area known as Las Cruces approx. 8 kms from Alora pueblo. 140 m2 built. The house offers a stunning large reception room with cosy sitting room off. Feature glass door leads through to a further sitting/dining area and a a very stylish quality kitchen. There are also 3 double bedrooms and a full bathroom. There are wooden ceilings throughout the property and stunning views. The current owners have exploited the views to full potential by installing an infinity pool and jacuzzi area. Private borehole providing copious water suppy. Mains electricity and good internet connection are enjoyed by this property. Access is via concrete and country track.