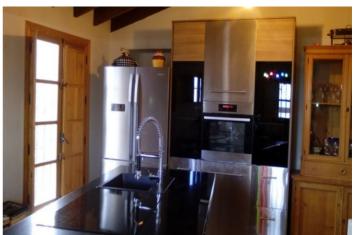

## Valle del Guadalhorce, Álora

Very charming and tastefully refurbished country retreat situated within 30.000 m2 of land located in the area known as Las Cruces approx. 8 kms from Alora pueblo. 140 m2 built. The house offers a stunning large reception room with cosy sitting room off. Feature glass door leads through to a further sitting/dining area and a a very stylish quality kitchen. There are also 3 double bedrooms and a full bathroom. There are wooden ceilings throughout the property and stunning views. The current owners have exploited the views to full potential by installing an infinity pool and jacuzzi area. Private borehole providing copious water suppy. Mains electricity and good internet connection are enjoyed by this property. Access is via concrete and country track.