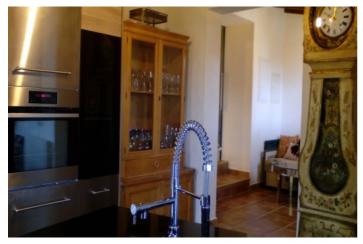

## Valle del Guadalhorce, Álora

Very charming and tastefully refurbished country retreat situated within 30.000 m2 of land located in the area known as Las Cruces approx. 8 kms from Alora pueblo. 140 m2 built. The house offers a stunning large reception room with cosy sitting room off. Feature glass door leads through to a further sitting/dining area and a a very stylish quality kitchen. There are also 3 double bedrooms and a full bathroom. There are wooden ceilings throughout the property and stunning views. The current owners have exploited the views to full potential by installing an infinity pool and jacuzzi area. Private borehole providing copious water suppy. Mains electricity and good internet connection are enjoyed by this property. Access is via concrete and country track.