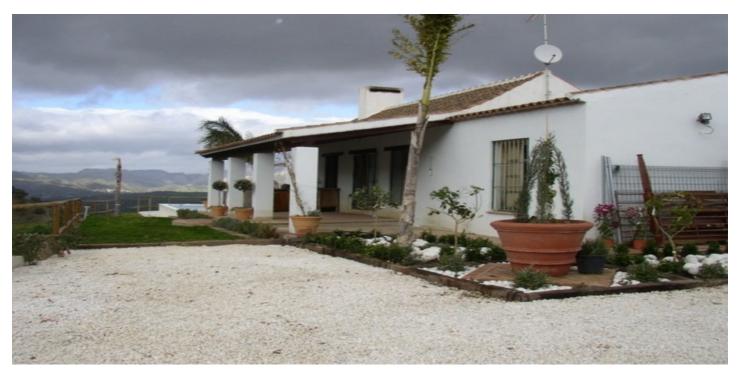

## Valle del Guadalhorce, Álora

Very charming and tastefully refurbished country retreat situated within 30.000 m2 of land located in the area known as Las Cruces approx. 8 kms from Alora pueblo. 140 m2 built. The house offers a stunning large reception room with cosy sitting room off. Feature glass door leads through to a further sitting/dining area and a a very stylish quality kitchen. There are also 3 double bedrooms and a full bathroom. There are wooden ceilings throughout the property and stunning views. The current owners have exploited the views to full potential by installing an infinity pool and jacuzzi area. Private borehole providing copious water suppy. Mains electricity and good internet connection are enjoyed by this property. Access is via concrete and country track.