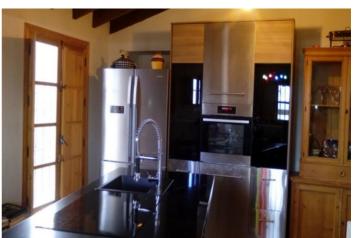

## Valle del Guadalhorce, Álora

Very charming and tastefully refurbished country retreat situated within 30.000 m2 of land located in the area known as Las Cruces approx. 8 kms from Alora pueblo. 140 m2 built. The house offers a stunning large reception room with cosy sitting room off. Feature glass door leads through to a further sitting/dining area and a a very stylish quality kitchen. There are also 3 double bedrooms and a full bathroom. There are wooden ceilings throughout the property and stunning views. The current owners have exploited the views to full potential by installing an infinity pool and jacuzzi area. Private borehole providing copious water suppy. Mains electricity and good internet connection are enjoyed by this property. Access is via concrete and country track.