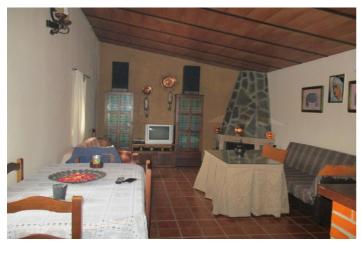

## Valle del Guadalhorce, Álora

Very attractive country property comprising of 6.350 m2 of mandarin grove within which is located two separate units of accommodation. The main house extends to approx. 80 m2 and offers an open plan lounge/dining room/kitchen, 2 large bedrooms and a spacious shower room which hosts a large fitted cupboard. There is an open fireplace in the lounge and also air-con heating and cooling. The house enjoys a large terrace and a very attractive outside kitchen/BBQ area. In addition to the main house and located beside the swimming pool there is a separate unit of accommodation which provides a studio of 50 m2 offering one open plan living room/dining room, sleeping room and a separate shower room. The current owners have exploited this unit for holiday lettings. The swimming pool, measuring 7mx4m, is of quality construction and has a salt water system and is surrounded by a fabulous sun bathed terrace hosting stunning views up to La Huma mountain. An outside store room completes the accommodation offered. The land is all flat and hosts a productive mandarin grove producing a crop in 2016 of approx. 4.000 kgs. Although the property enjoys a rural location, it is not isolated and benefits from excellent access from a quiet country tarmac road and is less than 4 km, about 7 minutes drive from all of the amenities of Alora pueblo. Mains electricity, mains and irrigation water are connected.