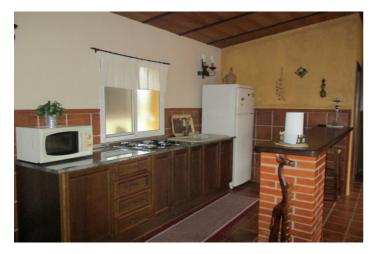

## Valle del Guadalhorce, Álora

Very attractive country property comprising of 6.350 m2 of mandarin grove within which is located two separate units of accommodation. The main house extends to approx. 80 m2 and offers an open plan lounge/dining room/kitchen, 2 large bedrooms and a spacious shower room which hosts a large fitted cupboard. There is an open fireplace in the lounge and also air-con heating and cooling. The house enjoys a large terrace and a very attractive outside kitchen/BBQ area. In addition to the main house and located beside the swimming pool there is a separate unit of accommodation which provides a studio of 50 m2 offering one open plan living room/dining room, sleeping room and a separate shower room. The current owners have exploited this unit for holiday lettings. The swimming pool, measuring 7mx4m, is of quality construction and has a salt water system and is surrounded by a fabulous sun bathed terrace hosting stunning views up to La Huma mountain. An outside store room completes the accommodation offered. The land is all flat and hosts a productive mandarin grove producing a crop in 2016 of approx. 4.000 kgs. Although the property enjoys a rural location, it is not isolated and benefits from excellent access from a quiet country tarmac road and is less than 4 km, about 7 minutes drive from all of the amenities of Alora pueblo. Mains electricity, mains and irrigation water are connected.