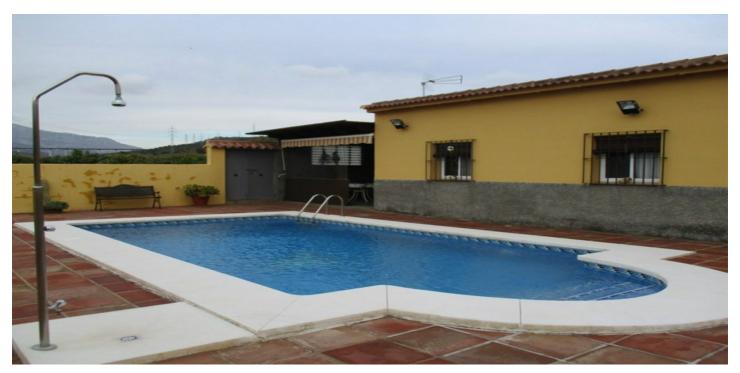

## Valle del Guadalhorce, Álora

Very attractive country property comprising of 6.350 m2 of mandarin grove within which is located two separate units of accommodation. The main house extends to approx. 80 m2 and offers an open plan lounge/dining room/kitchen, 2 large bedrooms and a spacious shower room which hosts a large fitted cupboard. There is an open fireplace in the lounge and also air-con heating and cooling. The house enjoys a large terrace and a very attractive outside kitchen/BBQ area. In addition to the main house and located beside the swimming pool there is a separate unit of accommodation which provides a studio of 50 m2 offering one open plan living room/dining room, sleeping room and a separate shower room. The current owners have exploited this unit for holiday lettings. The swimming pool, measuring 7mx4m, is of quality construction and has a salt water system and is surrounded by a fabulous sun bathed terrace hosting stunning views up to La Huma mountain. An outside store room completes the accommodation offered. The land is all flat and hosts a productive mandarin grove producing a crop in 2016 of approx. 4.000 kgs. Although the property enjoys a rural location, it is not isolated and benefits from excellent access from a quiet country tarmac road and is less than 4 km, about 7 minutes drive from all of the amenities of Alora pueblo. Mains electricity, mains and irrigation water are connected.