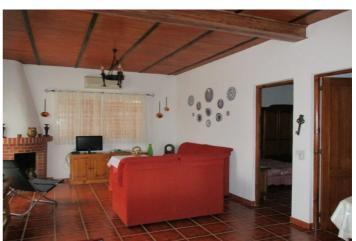

## Valle del Guadalhorce, Álora

Very attractive country property comprising of 6.350 m2 of mandarin grove within which is located two separate units of accommodation. The main house extends to approx. 80 m2 and offers an open plan lounge/dining room/kitchen, 2 large bedrooms and a spacious shower room which hosts a large fitted cupboard. There is an open fireplace in the lounge and also air-con heating and cooling. The house enjoys a large terrace and a very attractive outside kitchen/BBQ area. In addition to the main house and located beside the swimming pool there is a separate unit of accommodation which provides a studio of 50 m2 offering one open plan living room/dining room, sleeping room and a separate shower room. The current owners have exploited this unit for holiday lettings. The swimming pool, measuring 7mx4m, is of quality construction and has a salt water system and is surrounded by a fabulous sun bathed terrace hosting stunning views up to La Huma mountain. An outside store room completes the accommodation offered. The land is all flat and hosts a productive mandarin grove producing a crop in 2016 of approx. 4.000 kgs. Although the property enjoys a rural location, it is not isolated and benefits from excellent access from a quiet country tarmac road and is less than 4 km, about 7 minutes drive from all of the amenities of Alora pueblo. Mains electricity, mains and irrigation water are connected.