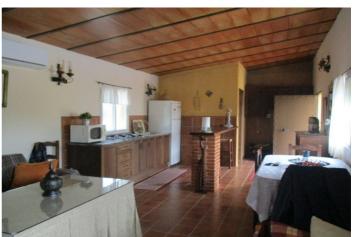

## Valle del Guadalhorce, Álora

Very attractive country property comprising of 6.350 m2 of mandarin grove within which is located two separate units of accommodation. The main house extends to approx. 80 m2 and offers an open plan lounge/dining room/kitchen, 2 large bedrooms and a spacious shower room which hosts a large fitted cupboard. There is an open fireplace in the lounge and also air-con heating and cooling. The house enjoys a large terrace and a very attractive outside kitchen/BBQ area. In addition to the main house and located beside the swimming pool there is a separate unit of accommodation which provides a studio of 50 m2 offering one open plan living room/dining room, sleeping room and a separate shower room. The current owners have exploited this unit for holiday lettings. The swimming pool, measuring 7mx4m, is of quality construction and has a salt water system and is surrounded by a fabulous sun bathed terrace hosting stunning views up to La Huma mountain. An outside store room completes the accommodation offered. The land is all flat and hosts a productive mandarin grove producing a crop in 2016 of approx. 4.000 kgs. Although the property enjoys a rural location, it is not isolated and benefits from excellent access from a quiet country tarmac road and is less than 4 km, about 7 minutes drive from all of the amenities of Alora pueblo. Mains electricity, mains and irrigation water are connected.