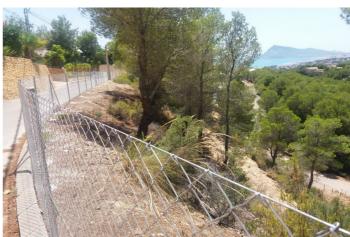

## Costa Blanca North, Altea

It is a south facing plot with incredible views in Altea Hills. In its western boundary there is a plot of Green Zone owned by the City Council of Altea and there are also no urban plots above it since it is rustic land. Its surface is 1,131.50m2 although in cadastre it appears a little more 1,196m2. On the plot you can build an isolated detached house with the following characteristics: • Maximum occupancy: 33% • Maximum buildable: 28% • Maximum height: 7ml (2 floors)

• Retranqueos: 5 m to the street and 3 m to neighbors The sale price does not include expenses or taxes