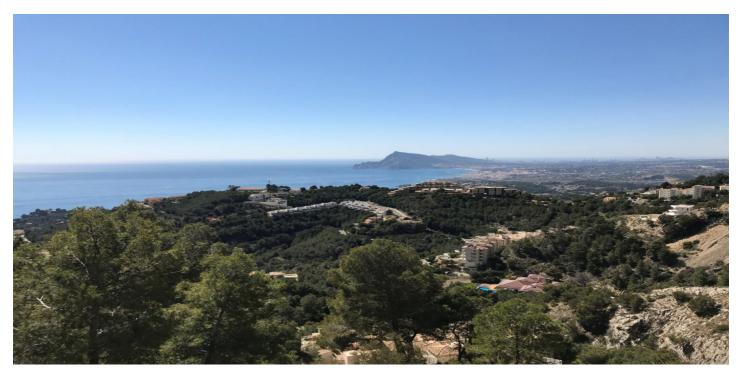

## Costa Blanca North, Altea

It is a south facing plot with incredible views in Altea Hills. In its western boundary there is a plot of Green Zone owned by the City Council of Altea and there are also no urban plots above it since it is rustic land. Its surface is 1,131.50m2 although in cadastre it appears a little more 1,196m2. On the plot you can build an isolated detached house with the following characteristics: • Maximum occupancy: 33% • Maximum buildable: 28% • Maximum height: 7ml (2 floors)