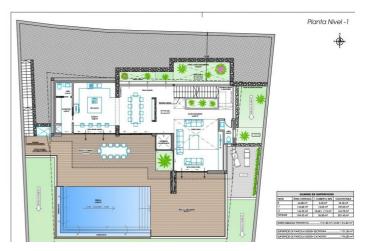

## Costa Blanca North, Altea

It is a south facing plot with incredible views in Altea Hills. In its western boundary there is a plot of Green Zone owned by the City Council of Altea and there are also no urban plots above it since it is rustic land. Its surface is 1,131.50m2 although in cadastre it appears a little more 1,196m2. On the plot you can build an isolated detached house with the following characteristics: • Maximum occupancy: 33% • Maximum buildable: 28% • Maximum height: 7ml (2 floors)