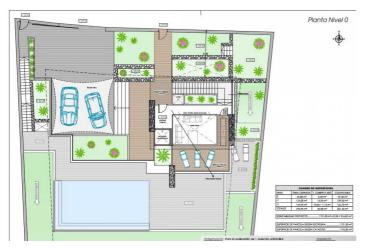

## Costa Blanca North, Altea

It is a south facing plot with incredible views in Altea Hills. In its western boundary there is a plot of Green Zone owned by the City Council of Altea and there are also no urban plots above it since it is rustic land. Its surface is 1,131.50m2 although in cadastre it appears a little more 1,196m2. On the plot you can build an isolated detached house with the following characteristics: • Maximum occupancy: 33% • Maximum buildable: 28% • Maximum height: 7ml (2 floors)