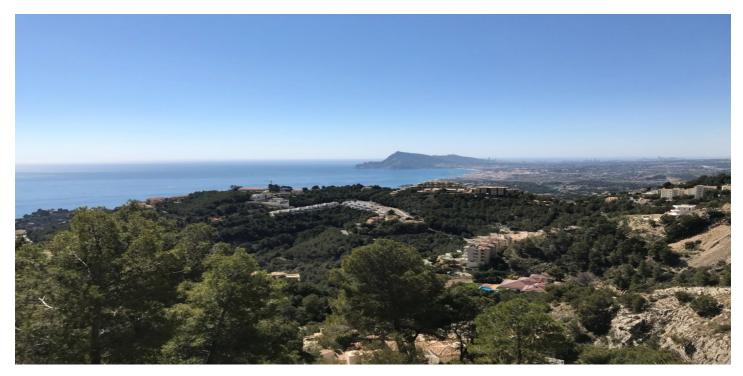

## Costa Blanca North, Altea

It is a south facing plot with incredible views in Altea Hills. In its western boundary there is a plot of Green Zone owned by the City Council of Altea and there are also no urban plots above it since it is rustic land. Its surface is 1,131.50m2 although in cadastre it appears a little more 1,196m2. On the plot you can build an isolated detached house with the following characteristics: • Maximum occupancy: 33% • Maximum buildable: 28% • Maximum height: 7ml (2 floors)