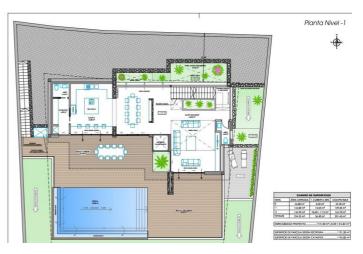

## 115,000€

Reference: RS17030 Plot Size: 1,132m<sup>2</sup>

## Costa Blanca North, Altea

It is a south facing plot with incredible views in Altea Hills. In its western boundary there is a plot of Green Zone owned by the City Council of Altea and there are also no urban plots above it since it is rustic land. Its surface is 1,131.50m2 although in cadastre it appears a little more 1,196m2. On the plot you can build an isolated detached house with the following characteristics: • Maximum occupancy: 33% • Maximum buildable: 28% • Maximum height: 7ml (2 floors)

• Retranqueos: 5 m to the street and 3 m to neighbors The sale price does not include expenses or taxes