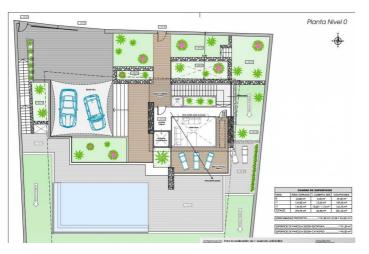

## Costa Blanca North, Altea

It is a south facing plot with incredible views in Altea Hills. In its western boundary there is a plot of Green Zone owned by the City Council of Altea and there are also no urban plots above it since it is rustic land. Its surface is 1,131.50m2 although in cadastre it appears a little more 1,196m2. On the plot you can build an isolated detached house with the following characteristics: • Maximum occupancy: 33% • Maximum buildable: 28% • Maximum height: 7ml (2 floors)

• Retranqueos: 5 m to the street and 3 m to neighbors The sale price does not include expenses or taxes