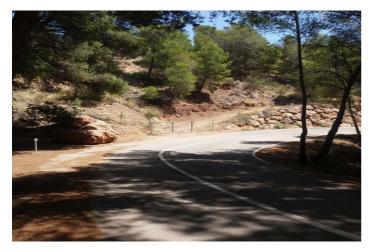

## Costa Blanca North, Altea

It is a south facing plot with incredible views in Altea Hills. In its western boundary there is a plot of Green Zone owned by the City Council of Altea and there are also no urban plots above it since it is rustic land. Its surface is 1,131.50m2 although in cadastre it appears a little more 1,196m2. On the plot you can build an isolated detached house with the following characteristics: • Maximum occupancy: 33% • Maximum buildable: 28% • Maximum height: 7ml (2 floors)