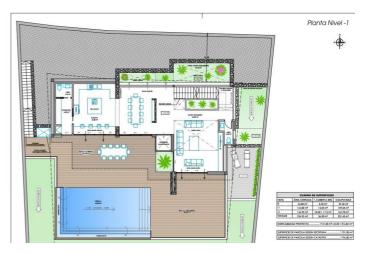

## Costa Blanca North, Altea

It is a south facing plot with incredible views in Altea Hills. In its western boundary there is a plot of Green Zone owned by the City Council of Altea and there are also no urban plots above it since it is rustic land. Its surface is 1,131.50m2 although in cadastre it appears a little more 1,196m2. On the plot you can build an isolated detached house with the following characteristics: • Maximum occupancy: 33% • Maximum buildable: 28% • Maximum height: 7ml (2 floors)