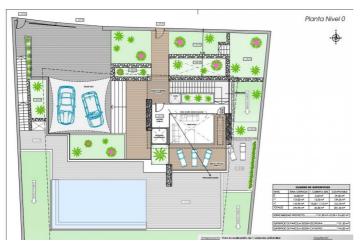

## Costa Blanca North, Altea

It is a south facing plot with incredible views in Altea Hills. In its western boundary there is a plot of Green Zone owned by the City Council of Altea and there are also no urban plots above it since it is rustic land. Its surface is 1,131.50m2 although in cadastre it appears a little more 1,196m2. On the plot you can build an isolated detached house with the following characteristics: • Maximum occupancy: 33% • Maximum buildable: 28% • Maximum height: 7ml (2 floors)