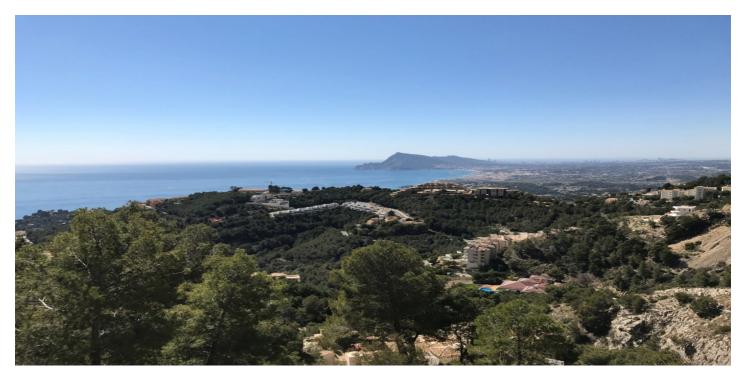

## Costa Blanca North, Altea

It is a south facing plot with incredible views in Altea Hills. In its western boundary there is a plot of Green Zone owned by the City Council of Altea and there are also no urban plots above it since it is rustic land. Its surface is 1,131.50m2 although in cadastre it appears a little more 1,196m2. On the plot you can build an isolated detached house with the following characteristics: • Maximum occupancy: 33% • Maximum buildable: 28% • Maximum height: 7ml (2 floors)