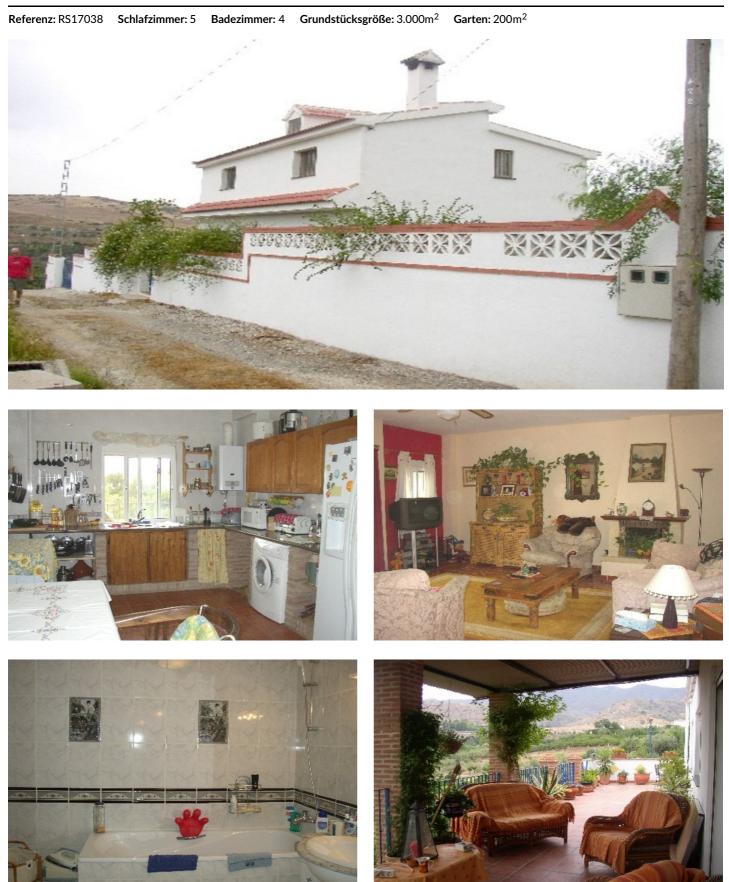

## Valle del Guadalhorce, Álora

Detached country villa on 3,000m2 of a lemon grove. The property is 200m2 built over 3 levels and currently offers 2 separate units of living accommodation. This is an ideal property for extended family or for someone wanting to run a small B and B business. On the upper level, there is a lounge, kitchen, 3 bedrooms, 2 bathrooms and a large terrace. On the lower level, there is a lounge/kitchen, 2 bedrooms, 2 bathrooms, large terrace, utility room and a plunge pool. Mains water, electricity, telephone, internet and sky television. There are large equestrian facilities available with a lunge ring, paddock, tack-room and hay shelter which is fully registered with the relevant authorities. The property is also on the school bus route and has good access with nice views. This property offers great flexibility to any potential buyer...