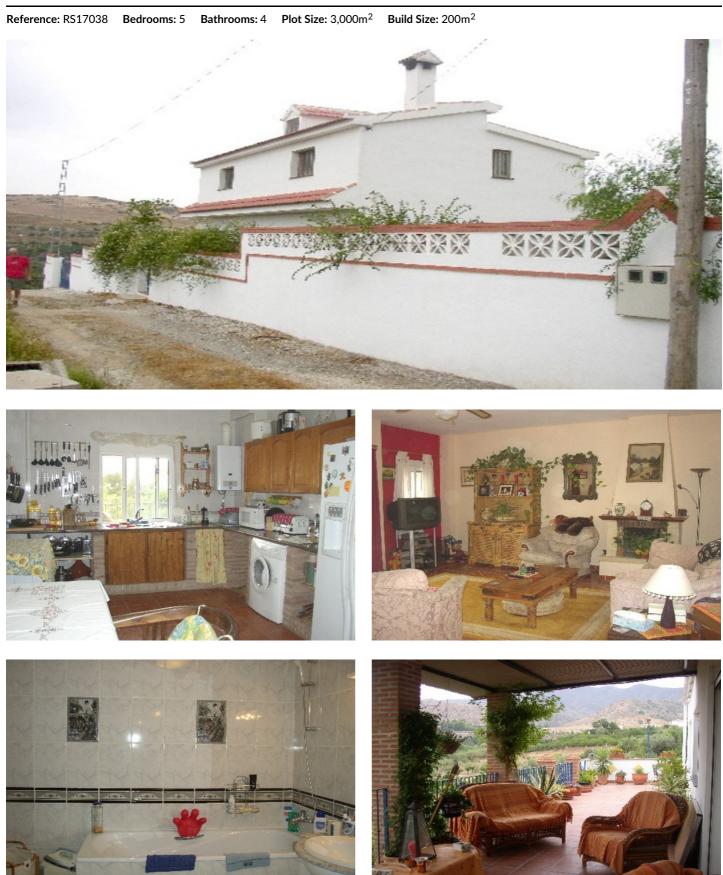

## Valle del Guadalhorce, Álora

Detached country villa on 3,000m2 of a lemon grove. The property is 200m2 built over 3 levels and currently offers 2 separate units of living accommodation. This is an ideal property for extended family or for someone wanting to run a small B and B business. On the upper level, there is a lounge, kitchen, 3 bedrooms, 2 bathrooms and a large terrace. On the lower level, there is a lounge/kitchen, 2 bedrooms, 2 bathrooms, large terrace, utility room and a plunge pool. Mains water, electricity, telephone, internet and sky television. There are large equestrian facilities available with a lunge ring, paddock, tack-room and hay shelter which is fully registered with the relevant authorities. The property is also on the school bus route and has good access with nice views. This property offers great flexibility to any potential buyer...