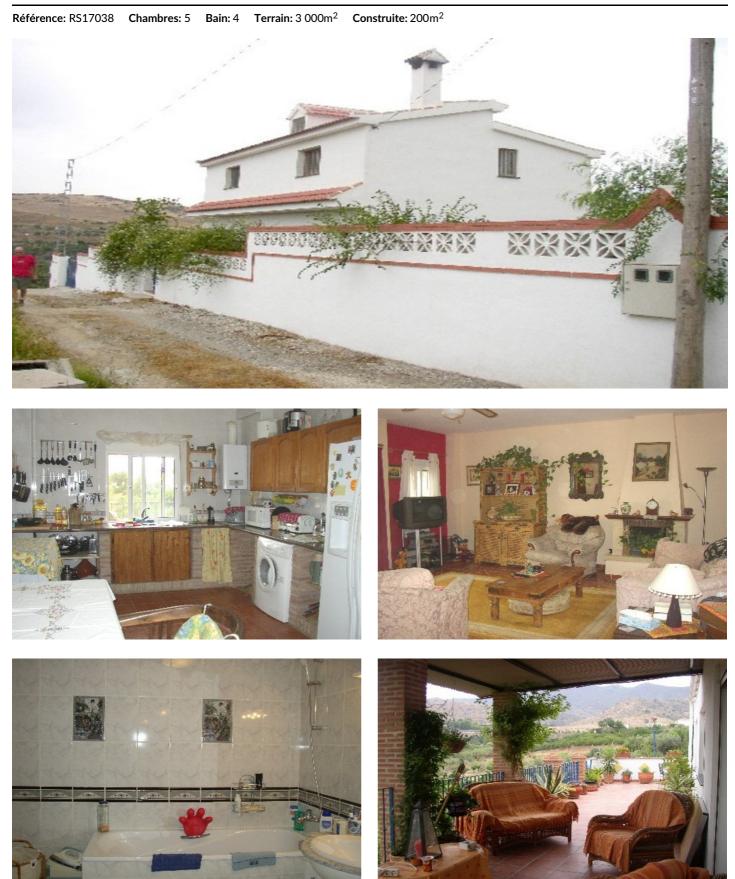

## Valle del Guadalhorce, Álora

Detached country villa on 3,000m2 of a lemon grove. The property is 200m2 built over 3 levels and currently offers 2 separate units of living accommodation. This is an ideal property for extended family or for someone wanting to run a small B and B business. On the upper level, there is a lounge, kitchen, 3 bedrooms, 2 bathrooms and a large terrace. On the lower level, there is a lounge/kitchen, 2 bedrooms, 2 bathrooms, large terrace, utility room and a plunge pool. Mains water, electricity, telephone, internet and sky television. There are large equestrian facilities available with a lunge ring, paddock, tack-room and hay shelter which is fully registered with the relevant authorities. The property is also on the school bus route and has good access with nice views. This property offers great flexibility to any potential buyer...