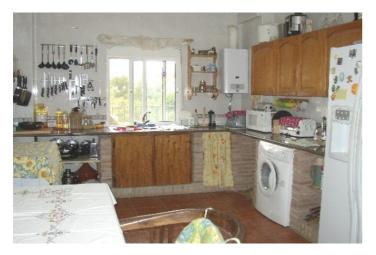

## Valle del Guadalhorce, Álora

Detached country villa on 3,000m2 of a lemon grove. The property is 200m2 built over 3 levels and currently offers 2 separate units of living accommodation. This is an ideal property for extended family or for someone wanting to run a small B and B business. On the upper level, there is a lounge, kitchen, 3 bedrooms, 2 bathrooms and a large terrace. On the lower level, there is a lounge/kitchen, 2 bedrooms, 2 bathrooms, large terrace, utility room and a plunge pool. Mains water, electricity, telephone, internet and sky television. There are large equestrian facilities available with a lunge ring, paddock, tack-room and hay shelter which is fully registered with the relevant authorities. The property is also on the school bus route and has good access with nice views. This property offers great flexibility to any potential buyer...