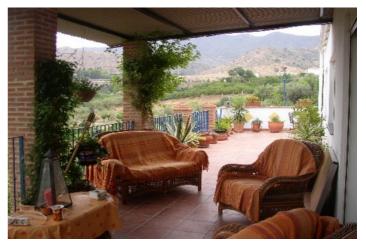

## Valle del Guadalhorce, Álora

Detached country villa on 3,000m2 of a lemon grove. The property is 200m2 built over 3 levels and currently offers 2 separate units of living accommodation. This is an ideal property for extended family or for someone wanting to run a small B and B business. On the upper level, there is a lounge, kitchen, 3 bedrooms, 2 bathrooms and a large terrace. On the lower level, there is a lounge/kitchen, 2 bedrooms, 2 bathrooms, large terrace, utility room and a plunge pool. Mains water, electricity, telephone, internet and sky television. There are large equestrian facilities available with a lunge ring, paddock, tack-room and hay shelter which is fully registered with the relevant authorities. The property is also on the school bus route and has good access with nice views. This property offers great flexibility to any potential buyer...