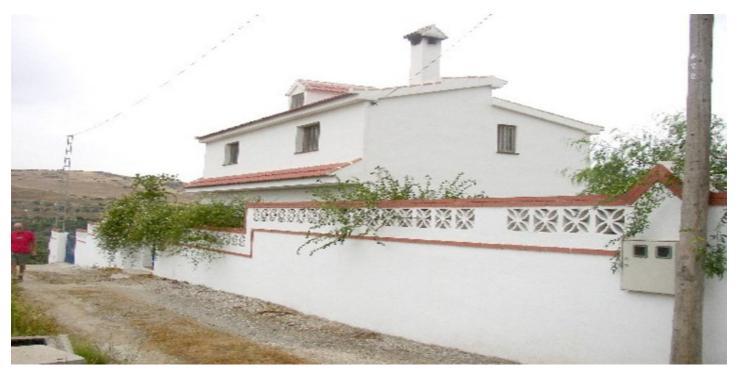

## Valle del Guadalhorce, Álora

Detached country villa on 3,000m2 of a lemon grove. The property is 200m2 built over 3 levels and currently offers 2 separate units of living accommodation. This is an ideal property for extended family or for someone wanting to run a small B and B business. On the upper level, there is a lounge, kitchen, 3 bedrooms, 2 bathrooms and a large terrace. On the lower level, there is a lounge/kitchen, 2 bedrooms, 2 bathrooms, large terrace, utility room and a plunge pool. Mains water, electricity, telephone, internet and sky television. There are large equestrian facilities available with a lunge ring, paddock, tack-room and hay shelter which is fully registered with the relevant authorities. The property is also on the school bus route and has good access with nice views. This property offers great flexibility to any potential buyer...