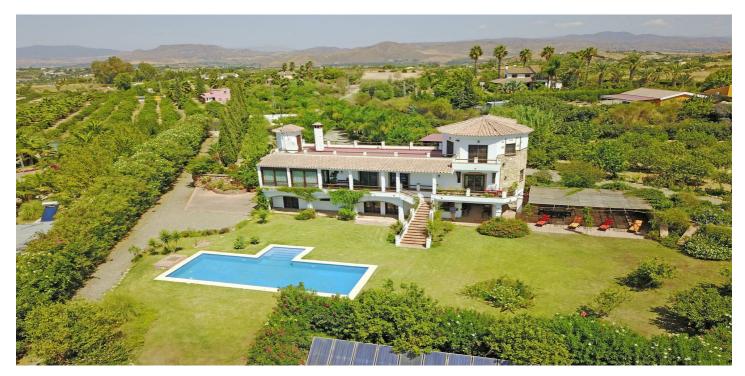

## Finca - Rural Estate for sale in Cártama, Cártama

949 000 €

Référence: R4818811 Chambres: 4 Bain: 4 Terrain: 9 214m<sup>2</sup> Construite: 372m<sup>2</sup>

## Valle del Guadalhorce, Cártama

This magnificent property, located near the village of Alhaurín El Grande, stands out for its charm and quality amenities. As you pass through the gate, you are welcomed by a splendid avenue lined with palm trees leading to a double garage, complete with a workshop. The flat plot offers an open view of the village, surrounded by lush, well-maintained gardens with various fruit trees. A shed on the property provides space for storing garden tools and equipment.

This house is in perfect condition, with a newly renovated pool and photovoltaic panels that ensure significant energy savings. All that's left is to move in and immediately enjoy this exceptional setting, with breathtaking views in a peaceful environment, just 10 minutes from the village and the motorway to Málaga.