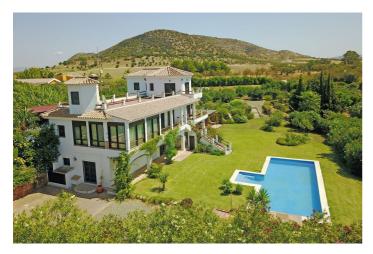

## Valle del Guadalhorce, Cártama

This magnificent property, located near the village of Alhaurín El Grande, stands out for its charm and quality amenities. As you pass through the gate, you are welcomed by a splendid avenue lined with palm trees leading to a double garage, complete with a workshop. The flat plot offers an open view of the village, surrounded by lush, well-maintained gardens with various fruit trees. A shed on the property provides space for storing garden tools and equipment.

Upstairs, the master bedroom is a true haven of peace, with a private bathroom and several windows providing access to two terraces. The ground floor is also well-designed, featuring a spacious dressing room, a double bedroom with an en-suite bathroom, and direct access to the garden and pool. Two additional rooms, currently used as offices, can easily be converted into bedrooms with bathrooms, as all the necessary plumbing is already in place. These two rooms also have direct access to the garden, where you will find a covered terrace equipped with a bar and barbecue, as well as a side terrace featuring a pond where the gentle sound of water creates a relaxing atmosphere.

This house is in perfect condition, with a newly renovated pool and photovoltaic panels that ensure significant energy savings. All that's left is to move in and immediately enjoy this exceptional setting, with breathtaking views in a peaceful environment, just 10 minutes from the village and the motorway to Málaga.