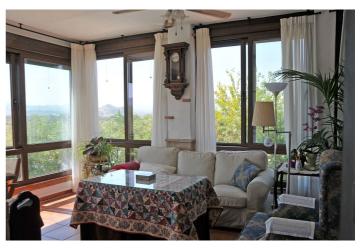

The house is harmoniously distributed over two storeys. Upon entering, you access the living and dining room, bathed in natural light thanks to large south-facing windows. To the left, a large kitchen with direct access to a balcony offers a functional and pleasant space. Adjacent to the living room, a winter garden invites you to enjoy sunny days, while a reading room, which could serve as an office, completes this living area.