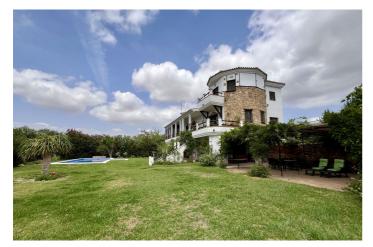

## Valle del Guadalhorce, Cártama

This magnificent property, located near the village of Alhaurín El Grande, stands out for its charm and quality amenities. As you pass through the gate, you are welcomed by a splendid avenue lined with palm trees leading to a double garage, complete with a workshop. The flat plot offers an open view of the village, surrounded by lush, well-maintained gardens with various fruit trees. A shed on the property provides space for storing garden tools and equipment.

Upstairs, the master bedroom is a true haven of peace, with a private bathroom and several windows providing access to two terraces. The ground floor is also well-designed, featuring a spacious dressing room, a double bedroom with an en-suite bathroom, and direct access to the garden and pool. Two additional rooms, currently used as offices, can easily be converted into bedrooms with bathrooms, as all the necessary plumbing is already in place. These two rooms also have direct access to the garden, where you will find a covered terrace equipped with a bar and barbecue, as well as a side terrace featuring a pond where the gentle sound of water creates a relaxing atmosphere.