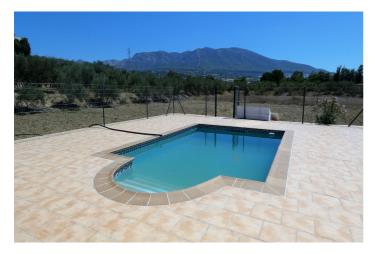

## Valle del Guadalhorce, Alhaurín el Grande

Lovely single-storey country property with great potential and stunning views in Alhaurín El Grande. If you are looking for a spacious and tranquil country home, this property is perfect for you. Located only a few minutes' drive away from Alhaurín el Grande, it offers easy access to all amenities and services. The house comprises a living room with an open plan kitchen, a bathroom, and two large bedrooms with the possibility of adding a third one. Outside is a covered terrace that surrounds most of the house with a barbecue and kitchen area, covered parking for a couple of vehicles, a large storage room that could be converted into additional living space if needed, and a swimming pool area surrounded by a terrace, perfect for relaxing and cooling off during the summer days. The house is situated in a plot of more than 14,600m² with well water, various fruit and olive trees as well as panoramic views of the countryside and the mountains. This property has great potential for renovation and expansion where can create your dream home in a beautiful setting.