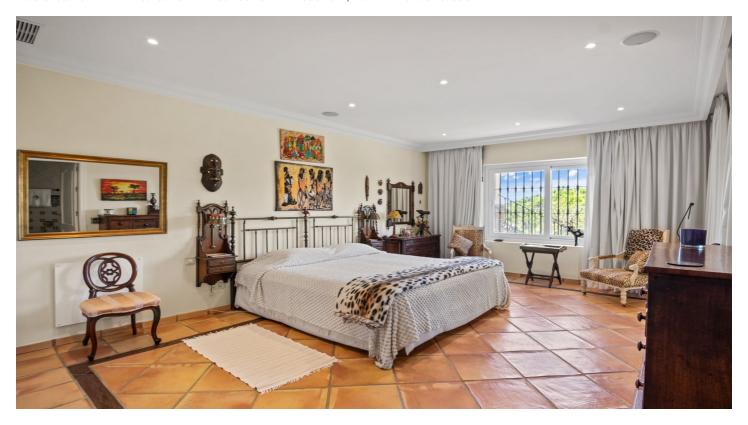

## Costa del Sol, Benahavís

Traditional quality villa, nicely located within the Marbella Club Golf Resort. South to west facing with seamountainand golf views. Quiet and private. Close to the golf club house and approximately 15 minutes to the beach and all amenities.Driveway down to the house.Entrance hallway, spacious living area with high ceilings and fire place, formal dining room with fireplace, fully fitted kitchen with breakfast corner, storage, laundry area. Direct access to the covered and open terraces. Three large guest bedrooms en suite. Guest toilet.First floor: Master bedroom en suite with separate dressing area and terraces.Lower floor: Wine cellar, space possible to do an entertainment area, cinema, or extra bedroom.Garage for 3 cars.Steps from the main floor down to the mature gardens and private pool area.A real family home!