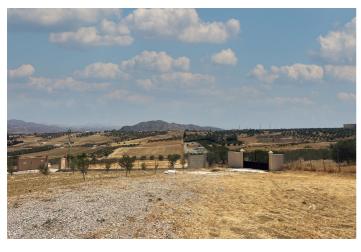

## Valle del Guadalhorce, Alhaurín el Grande

Open plan storage barn, only 5 minutes from the town with 360° views of the valley.

It is in a fantastic location, 500m from the industrial estate, the plot has 2 entrances, with electricity, town water and licence for use as farm storage ("casa de apero").

In 2021, 80 olive trees were planted. Plot is also suitable for horses.