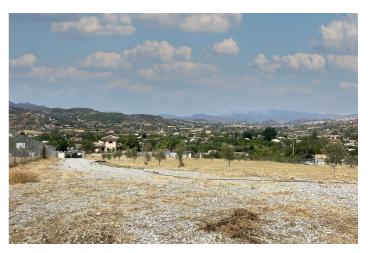

## Valle del Guadalhorce, Alhaurín el Grande

Open plan storage barn, only 5 minutes from the town with 360° views of the valley.

It is in a fantastic location, 500m from the industrial estate, the plot has 2 entrances, with electricity, town water and licence for use as farm storage ("casa de apero").

In 2021, 80 olive trees were planted. Plot is also suitable for horses.