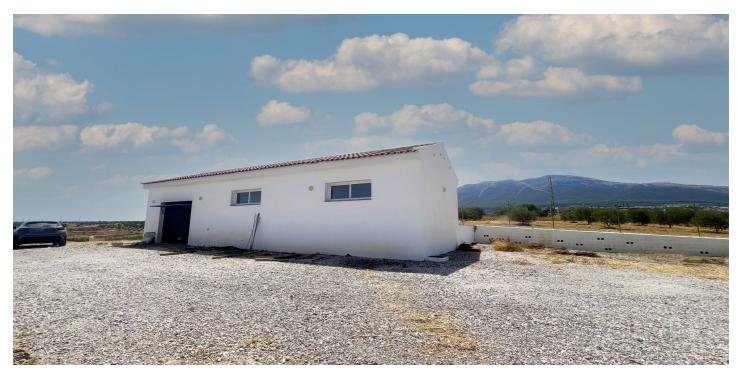

## Commercial Premises for sale in Alhaurín el Grande, Alhaurín el Grande

260,000 €

Reference: R4826224 Plot Size: 10,444m<sup>2</sup> Build Size: 99m<sup>2</sup>

## Valle del Guadalhorce, Alhaurín el Grande

Open plan storage barn, only 5 minutes from the town with 360° views of the valley.

It is in a fantastic location, 500m from the industrial estate, the plot has 2 entrances, with electricity, town water and licence for use as farm storage ("casa de apero").