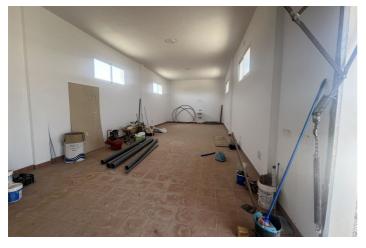

## Valle del Guadalhorce, Alhaurín el Grande

Open plan storage barn, only 5 minutes from the town with 360° views of the valley.

It is in a fantastic location, 500m from the industrial estate, the plot has 2 entrances, with electricity, town water and licence for use as farm storage ("casa de apero").

## **Features:**

Features
Storage Room
Condition
Excellent

Orientation
South
Parking
Private
Open
More Than One

Setting
Country
Utilities
Electricity
Drinkable Water

**Category** Resale