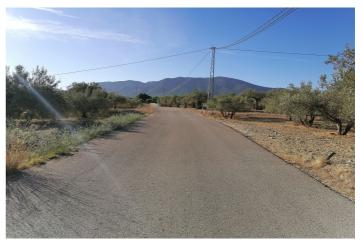

## Valle del Guadalhorce, Alhaurín el Grande

This charming rustic plot spans an expansive 6,033 square meters and is ideally situated just a brief one-minute drive from the "La Rosa" industrial estate near the picturesque town of Alhaurín el Grande. Access to this property is exceptionally convenient, as it is located along a tarmac road. Surrounded by the serene and idyllic countryside, this plot offers a tranquil escape from the hustle and bustle of city life as well as enchanting views that stretch as far as the eye can see. It's important to note that this property does not currently have water or electricity connections in place.