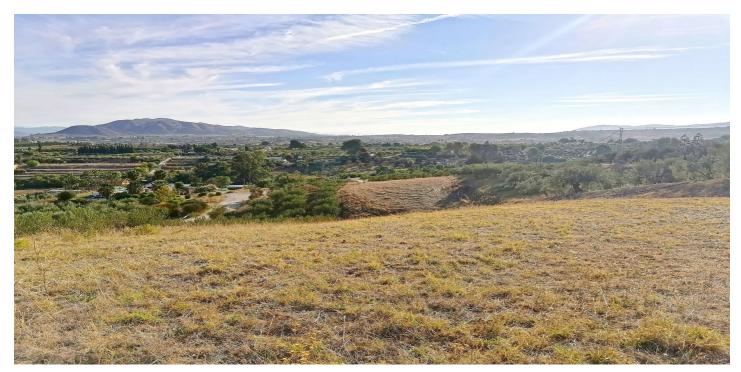

## Valle del Guadalhorce, Alhaurín el Grande

This charming rustic plot spans an expansive 6,033 square meters and is ideally situated just a brief one-minute drive from the "La Rosa" industrial estate near the picturesque town of Alhaurín el Grande. Access to this property is exceptionally convenient, as it is located along a tarmac road. Surrounded by the serene and idyllic countryside, this plot offers a tranquil escape from the hustle and bustle of city life as well as enchanting views that stretch as far as the eye can see. It's important to note that this property does not currently have water or electricity connections in place.