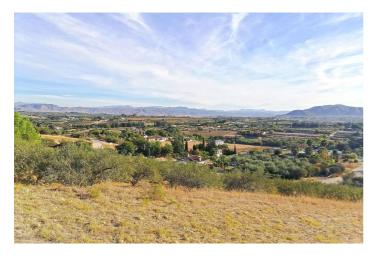

## Valle del Guadalhorce, Alhaurín el Grande

This charming rustic plot spans an expansive 6,033 square meters and is ideally situated just a brief one-minute drive from the "La Rosa" industrial estate near the picturesque town of Alhaurín el Grande. Access to this property is exceptionally convenient, as it is located along a tarmac road. Surrounded by the serene and idyllic countryside, this plot offers a tranquil escape from the hustle and bustle of city life as well as enchanting views that stretch as far as the eye can see. It's important to note that this property does not currently have water or electricity connections in place.