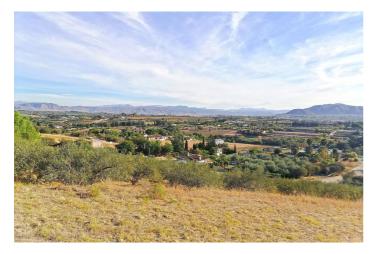

## Valle del Guadalhorce, Alhaurín el Grande

This charming rustic plot spans an expansive 6,033 square meters and is ideally situated just a brief one-minute drive from the "La Rosa" industrial estate near the picturesque town of Alhaurín el Grande. Access to this property is exceptionally convenient, as it is located along a tarmac road. Surrounded by the serene and idyllic countryside, this plot offers a tranquil escape from the hustle and bustle of city life as well as enchanting views that stretch as far as the eye can see. It's important to note that this property does not currently have water or electricity connections in place.