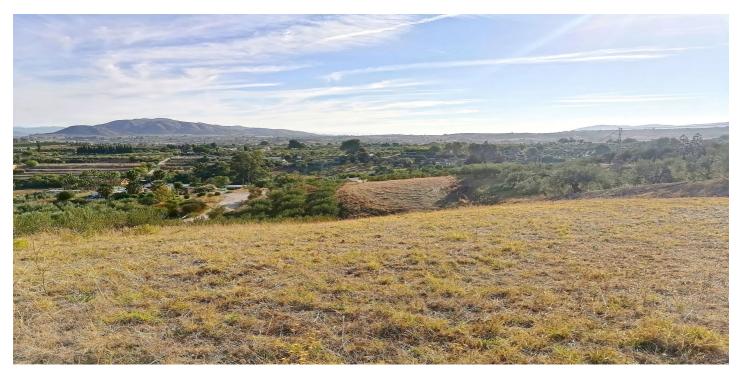

## Valle del Guadalhorce, Alhaurín el Grande

This charming rustic plot spans an expansive 6,033 square meters and is ideally situated just a brief one-minute drive from the "La Rosa" industrial estate near the picturesque town of Alhaurín el Grande. Access to this property is exceptionally convenient, as it is located along a tarmac road. Surrounded by the serene and idyllic countryside, this plot offers a tranquil escape from the hustle and bustle of city life as well as enchanting views that stretch as far as the eye can see. It's important to note that this property does not currently have water or electricity connections in place.