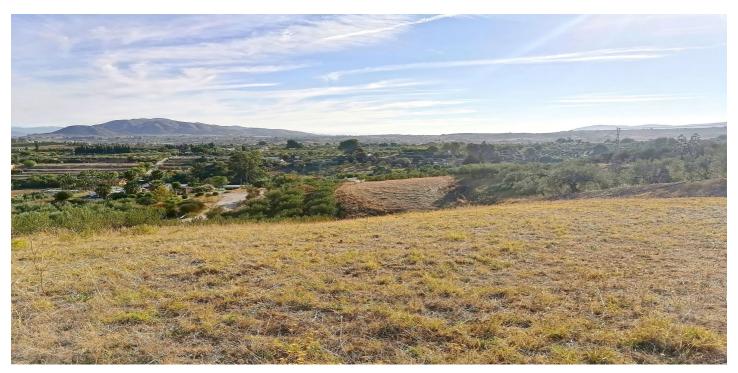

## Valle del Guadalhorce, Alhaurín el Grande

This charming rustic plot spans an expansive 6,033 square meters and is ideally situated just a brief one-minute drive from the "La Rosa" industrial estate near the picturesque town of Alhaurín el Grande. Access to this property is exceptionally convenient, as it is located along a tarmac road. Surrounded by the serene and idyllic countryside, this plot offers a tranquil escape from the hustle and bustle of city life as well as enchanting views that stretch as far as the eye can see. It's important to note that this property does not currently have water or electricity connections in place.