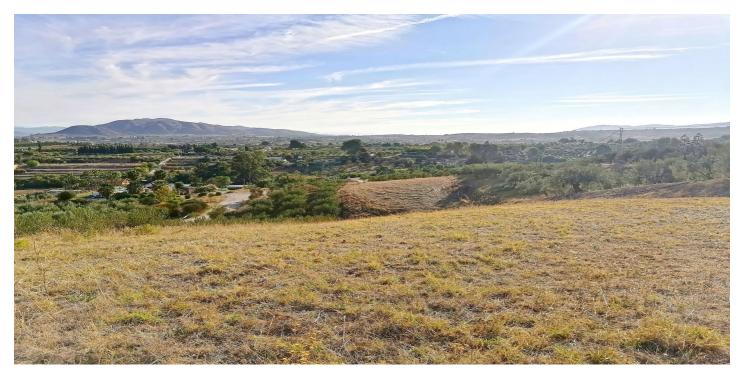

## Valle del Guadalhorce, Alhaurín el Grande

This charming rustic plot spans an expansive 6,033 square meters and is ideally situated just a brief one-minute drive from the "La Rosa" industrial estate near the picturesque town of Alhaurín el Grande. Access to this property is exceptionally convenient, as it is located along a tarmac road. Surrounded by the serene and idyllic countryside, this plot offers a tranquil escape from the hustle and bustle of city life as well as enchanting views that stretch as far as the eye can see. It's important to note that this property does not currently have water or electricity connections in place.