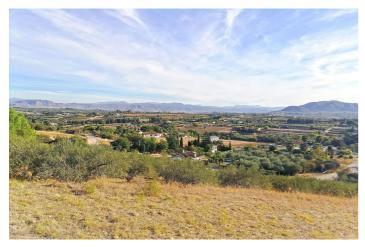

## Valle del Guadalhorce, Alhaurín el Grande

This charming rustic plot spans an expansive 6,033 square meters and is ideally situated just a brief one-minute drive from the "La Rosa" industrial estate near the picturesque town of Alhaurín el Grande. Access to this property is exceptionally convenient, as it is located along a tarmac road. Surrounded by the serene and idyllic countryside, this plot offers a tranquil escape from the hustle and bustle of city life as well as enchanting views that stretch as far as the eye can see. It's important to note that this property does not currently have water or electricity connections in place.