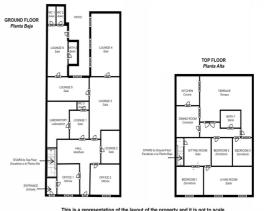

## 890.000€

Referenz: RS17099 Schlafzimmer: 3 Badezimmer: 2 Grundstücksgröße: 314m<sup>2</sup> Garten: 319m<sup>2</sup>

Esta es una representación de la distribución de la propiedad y no está a esca