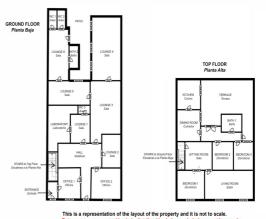

## 890,000 €

Reference: RS17099 Bedrooms: 3 Bathrooms: 2 Plot Size: 314m<sup>2</sup> Build Size: 319m<sup>2</sup>

Esta es una representación de la distribución de la propiedad y no está a esca