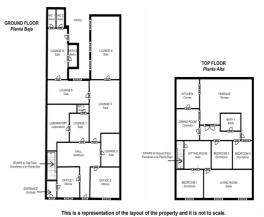

## Valle del Guadalhorce, Coín

UNIQUE OPPORTUNITY! Commercial urban plot in Coín town centre. Currently there is a 2-storey building comprising business premises and an apartment with a total build size of  $319m^2$  on a plot of  $314m^2$ . It is possible to build a total of 4 storeys taking advantage of the entire plot. The use is both residential and commercial so it would be possible to build apartments, house, hotel, restaurant with patio, etc., giving the plot a wide variety of possible uses. Contact us for more information.