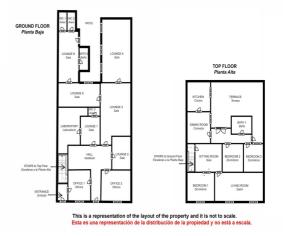

## 890.000 €

Referentie: RS17099 Slaapkamers: 3 Badkamers: 2 Plotgrootte: 314m<sup>2</sup> Perceelgrootte: 319m<sup>2</sup>

## Valle del Guadalhorce, Coín

UNIQUE OPPORTUNITY! Commercial urban plot in Coín town centre. Currently there is a 2-storey building comprising business premises and an apartment with a total build size of 319m<sup>2</sup> on a plot of 314m<sup>2</sup>. It is possible to build a total of 4 storeys taking advantage of the entire plot. The use is both residential and commercial so it would be possible to build apartments, house, hotel, restaurant with patio, etc., giving the plot a wide variety of possible uses. Contact us for more information.