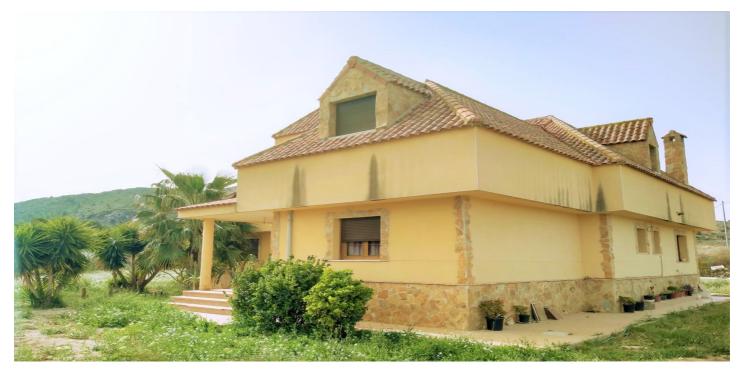

449,995€

Reference: RS17120 Bedrooms: 5 Bathrooms: 3 Plot Size: 10,000m<sup>2</sup> Build Size: 380m<sup>2</sup>

## Vinalopó Medio, Aspe

Beautifully designed exceptionally well-constructed French style country house offering 5 large bedrooms, 3 bathrooms, very large lounge diner, separate kitchen, ensuite bathroom, lovely large rooms and tall ceilings throughout, the grand proportions and quality materials used make this house feel of high quality, the condition of the home is very good and is ready to be moved into and enjoyed straight away, The large plot of land has potential as agricultural land and/or build a swimming pool etc...Surrounded by mountains and countryside under 5 minutes' drive from Hondon de los Nieves and Aspe and close to Hondon de los Frailes, La Romana and Alicante city. The international airport of Alicante is about 25 km away and the beach is 35 km away.We are specialists in the Costa Blanca and Costa Calida specialising in the Alicante and Murcia Inland regions with a particular emphasis on Elda, Pinoso, Aspe, Elche and surrounding areas. We are an established, well known and trusted company that has built a solid reputation amongst buyers and sellers since we began trading in 2004. We offer a complete service with no hidden charges or surprises, starting with sourcing the property, right through to completion, and an unrivalled after sales service which includes property management, building services, and general help and advice to make your new house a home. With a portfolio of well over 1400 properties for sale, we are confident that we can help, so just let us know your preferred property, budget and location, and we will do the rest.